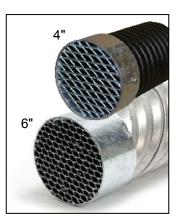

## External Guards 糝

## Agri Drain's External Guards provide superior outlet protection.

- Available to fit 4", 6", or 8" pipe.
- 4" and 6" External Guards are lowa DOT approved.
- EG04 is designed for use on 4" PVC and corrugated plastic tubing.
- EG06 is designed for use on 6" CMP.
- EG08 is designed for use on 8" PVC and CMP.
- EG08P is designed for use on 8" corrugated plastic tubing.
- Galvanized expanded metal is <sup>1</sup>/<sub>2</sub>" Standard #13.

| ltem# | Size | For Use On:                     | Approx. I.D. of<br>External Guard |
|-------|------|---------------------------------|-----------------------------------|
| EG04  | 4"   | PVC & Corrugated Plastic Tubing | 4.9"                              |
| EG06  | 6"   | CMP                             | 6.75"                             |
| EG08  | 8"   | PVC & CMP                       | 8.84"                             |
| EG08P | 8"   | Corrugated Plastic Tubing       | 9.87"                             |