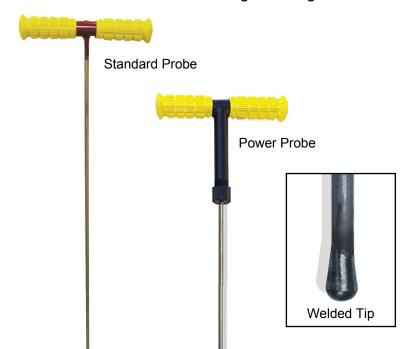

## **Stainless Steel**

- Cushioned, rubber handles for greater comfort.
- Standard Probes are constructed of <sup>5</sup>/<sub>16</sub>"-diameter stainless steel rod with a welded tip. Available in 3', 4', 4<sup>1</sup>/<sub>2</sub>', 5', 6', and 8' lengths.
- ◆ Heavy Duty Probes are constructed of <sup>3</sup>/<sub>8</sub>"-diameter stainless steel rod with a welded tip. Available in 3', 4', 4<sup>1</sup>/<sub>2</sub>', 5', 6', and 8' lengths.
- Power Probes are available in <sup>5</sup>/<sub>16</sub>"- or <sup>3</sup>/<sub>8</sub>"-diameter stainless steel rods with a welded tip. Available in 4<sup>1</sup>/<sub>2</sub>' and 5<sup>1</sup>/<sub>2</sub>' lengths. Weighted handle works like a post driver to power the probe in.

| Standard or Heavy Duty Probes   |                                            |
|---------------------------------|--------------------------------------------|
| Size                            | Overall Length                             |
| 3'                              | 36 <sup>3</sup> / <sub>4</sub> "           |
| 4'                              | 48 <sup>3</sup> / <sub>4</sub> "           |
| 4 <sup>1</sup> / <sub>2</sub> ' | 54 <sup>3</sup> / <sub>4</sub> "           |
| 5'                              | 60 <sup>3</sup> / <sub>4</sub> "           |
| 6'                              | 72 <sup>3</sup> / <sub>4</sub> "           |
| 8'                              | 96 <sup>3</sup> / <sub>4</sub> "           |
| Power Probes                    |                                            |
| Size                            | Overall Length                             |
| 4 <sup>1</sup> / <sub>2</sub> ' | Closed: 62 <sup>1</sup> / <sub>4</sub> "   |
|                                 | Extended: 67 <sup>1</sup> / <sub>4</sub> " |
| 5 <sup>1</sup> / <sub>2</sub> ' | Closed: 74"                                |
|                                 | Extended: 79 <sup>1</sup> / <sub>2</sub> " |