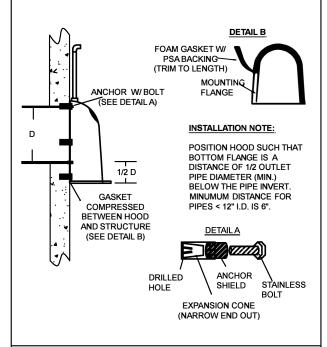

## NOTES:

1. ALL HOODS AND TRAPS FOR CATCH BASINS AND WATER QUALITY STRUCTURES SHALL BE AS MANUFACTURED BY: BEST MANAGEMENT PRODUCTS. INC.

SNOUT OIL-WATER-DEBRIS SEPARATOR

- ALL HOODS SHALL BE CONSTRUCTED OF A GLASS REINFORCED RESIN COMPOSITE WITH ISO GEL COAT EXTERIOR FINISH WITH A MINIMUM 0.125" LAMINATE THICKNESS.
- ALL HOODS SHALL BE EQUIPPED WITH A WATERTIGHT ACCESS PORT, A MOUNTING FLANGE, AND AN ANTI-SIPHON VENT PIPE AND ELBOW AS DRAWN. (SEE CONFIGURATION DETAIL)
- 4. THE SIZE AND POSITION OF THE HOOD SHALL BE DETERMINED BY OUTLET PIPE SIZE AS PER MANUFACTURER'S RECOMMENDATION (SNOUT SIZE ALWAYS LARGER THAN PIPE SIZE).
- 5. THE BOTTOM OF THE HOOD SHALL EXTEND DOWNWARD A MINIMUM DISTANCE EQUAL TO 1/2 THE OUTLET PIPE DIAMETER WITH A MINIMUM DISTANCE OF 6" FOR PIPES <12" I.D.
- 6. THE ANTI-SIPHON VENT SHALL EXTEND ABOVE HOOD BY MINIMUM OF 3" AND A MAXIMUM OF 12" ACCORDING TO STRUCTURE CONFIGURATION.
- 7. THE SURFACE OF THE STRUCTURE WHERE THE HOOD IS MOUNTED SHALL BE FINISHED SMOOTH AND FREE OF LOOSE MATERIAL AND PIPE SHALL BE FINISHED FLUSH TO WALL.
- 8. ALL STRUCTURE JOINTS SHALL BE WATERTIGHT.
- THE HOOD SHALL BE SECURELY ATTACHED TO STRUCTURE WALL WITH 3/8' STAINLESS STEEL BOLTS AND OIL-RESISTANT GASKET AS SUPPLIED BY MANUFACTURER. (SEE INSTALLATION DETAIL)
- 10 INSTALLATION INSTRUCTIONS SHALL BE FURNISHED WITH MANUFACTURER SUPPLIED INSTALLATION KIT.

INSTALLATION KIT SHALL INCLUDE:

- INSTALLATION INSTRUCTIONS
- PVC ANTI-SIPHON VENT PIPE AND ADAPTER
- OIL-RESISTANT CRUSHED CELL FOAM GASKET WITH PSA BACKING
- 3/8" STAINLESS STEEL BOLTS
- E. ANCHOR SHIELDS

## **INSTALLATION DETAIL**