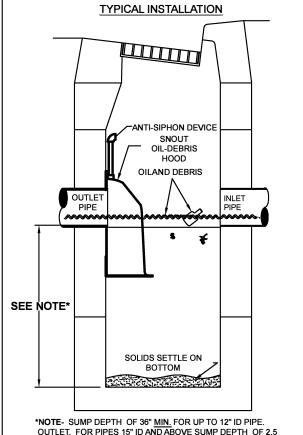

## **PVC ANTI-SIPHON** PIPE ADAPTER REMOVABLE WATERTIGHT ACCESS PORT, 6"-10" OPENING MOUNTING FLANGE **OUTLET PIPE (HIDDEN)** FRONT VIEW SIDE VIEW

**CONFIGURATION DETAIL** 

OUTLET. FOR PIPES 15" ID AND ABOVE SUMP DEPTH OF 2.5 TO 3 TIMES PIPE ID RECOMMENDED (E.G. 5' DEEP for 24" PIPE)

## NOTES:

1. ALL HOODS AND TRAPS FOR CATCH BASINS AND WATER QUALITY STRUCTURES SHALL BE AS MANUFACTURED BY: BEST MANAGEMENT PRODUCTS. INC.

SNOUT OIL-WATER-DEBRIS SEPARATOR

- ALL HOODS SHALL BE CONSTRUCTED OF A GLASS REINFORCED RESIN COMPOSITE WITH ISO GEL COAT EXTERIOR FINISH WITH A MINIMUM 0.125" LAMINATE THICKNESS.
- ALL HOODS SHALL BE EQUIPPED WITH A WATERTIGHT ACCESS PORT, A MOUNTING FLANGE, AND AN ANTI-SIPHON VENT PIPE AND ELBOW AS DRAWN. (SEE CONFIGURATION DETAIL)
- 4. THE SIZE AND POSITION OF THE HOOD SHALL BE DETERMINED BY OUTLET PIPE SIZE AS PER MANUFACTURER'S RECOMMENDATION (SNOUT SIZE ALWAYS LARGER THAN PIPE SIZE).
- 5. THE BOTTOM OF THE HOOD SHALL EXTEND DOWNWARD A MINIMUM DISTANCE EQUAL TO 1/2 THE OUTLET PIPE DIAMETER WITH A MINIMUM DISTANCE OF 6" FOR PIPES <12" I.D.
- 6. THE ANTI-SIPHON VENT SHALL EXTEND ABOVE HOOD BY MINIMUM OF 3" AND A MAXIMUM OF 12" ACCORDING TO STRUCTURE CONFIGURATION.
- 7. THE SURFACE OF THE STRUCTURE WHERE THE HOOD IS MOUNTED SHALL BE FINISHED SMOOTH AND FREE OF LOOSE MATERIAL AND PIPE SHALL BE FINISHED FLUSH TO WALL.
- 8. ALL STRUCTURE JOINTS SHALL BE WATERTIGHT.
- THE HOOD SHALL BE SECURELY ATTACHED TO STRUCTURE WALL WITH 3/8' STAINLESS STEEL BOLTS AND OIL-RESISTANT GASKET AS SUPPLIED BY MANUFACTURER. (SEE INSTALLATION DETAIL)
- 10 INSTALLATION INSTRUCTIONS SHALL BE FURNISHED WITH MANUFACTURER SUPPLIED INSTALLATION KIT.