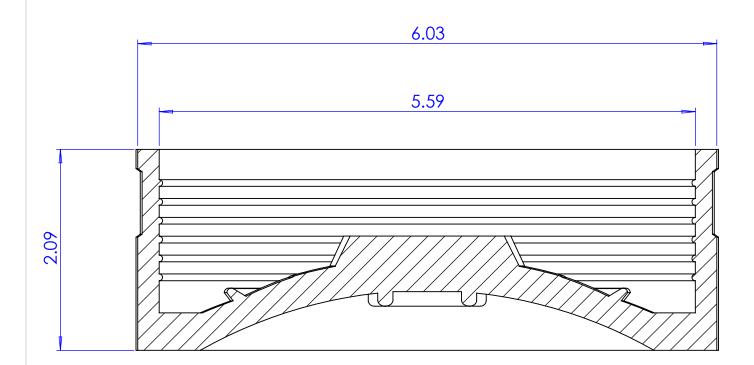

TOLERANCES:
.X= Fractional ±
.XX= ±.06
ANG.= ±3°
UNLESS OTHERWISE SPECIFIED

| Part Weight     | 1.00 lbs.                       | Installation Torque | 60" Lbs.             | units:       | SIZE:     |
|-----------------|---------------------------------|---------------------|----------------------|--------------|-----------|
| Min/Max Temp.   | -30/140 Degrees F               | Conforms to ASTM    | D5926, C1173         | INCHES       | A         |
| Pressure Tested | 4.3 PSI                         | Clamps used         | 300 Series Stainless | 3RD ANGLE PI | ROJECTION |
| Material        | Flexible PVC 60 Duro<br>Shore A | Box Quantity        |                      | DO NOT SCAL  | E DRAWING |