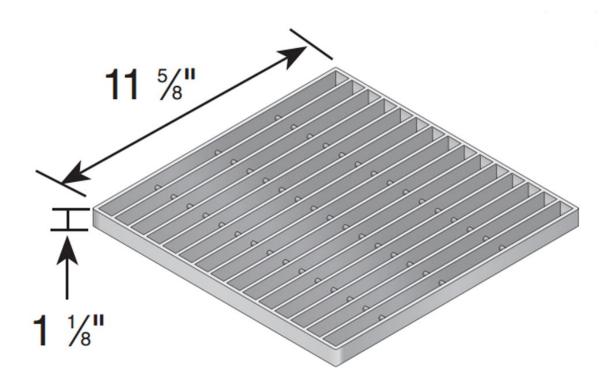

## 12" x 12" SQUARE GALVANIZED STEEL GRATE

## 34" Grate Opening

Material: Galvanized Steel

Weight: 5.85 lbs

Colors: Galvanized Steel (1215)
Fits: Use with 12" catch basin series
Grate Openings: 113.78 in<sup>2</sup> open space

Will accommodate: 348.07 gallons per minute

with 1/2" of head.