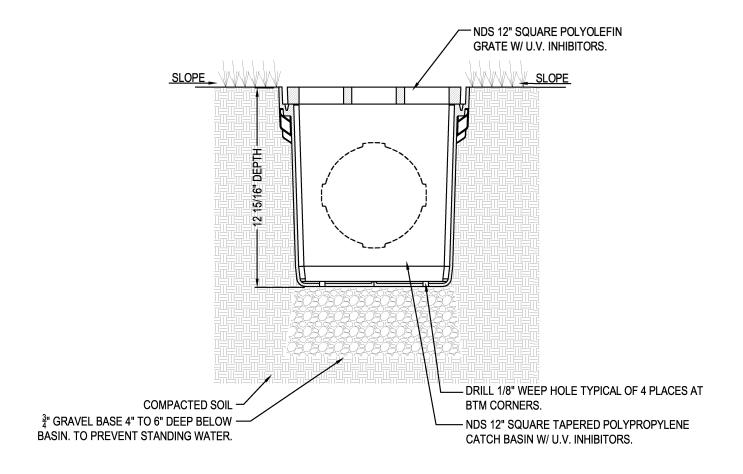

## **SECTION**

## NOTES:

- 1. GRATE TO BE ATTACHED TO CATCH BASIN WITH SCREW PROVIDED AT TIME OF INSTALLATION.
- 2. RISER CAN BE CUT TO ACHIEVE EXACT ELEVATION.
- 3. DO NOT USE OVER 5 RISERS WITH CATCH BASIN.
- 4. INSTALLATION TO BE COMPLETED IN ACCORDANCE WITH MANUFACTURER'S SPECIFICATIONS.
- 5. DO NOT SCALE DRAWING.
- 6. THIS DRAWING IS INTENDED FOR USE BY ARCHITECTS, ENGINEERS, CONTRACTORS, CONSULTANTS AND DESIGN PROFESSIONALS FOR PLANNING PURPOSES ONLY.
- ALL INFORMATION CONTAINED HEREIN WAS CURRENT AT THE TIME OF DEVELOPMENT BUT MUST BE REVIEWED AND APPROVED BY THE PRODUCT MANUFACTURER TO BE CONSIDERED ACCURATE.

## **SQUARE CATCH BASIN**

12" SQUARE CATCH BASIN - TYPICAL INSTALLATION FOR LANDSCAPE APPLICATIONS