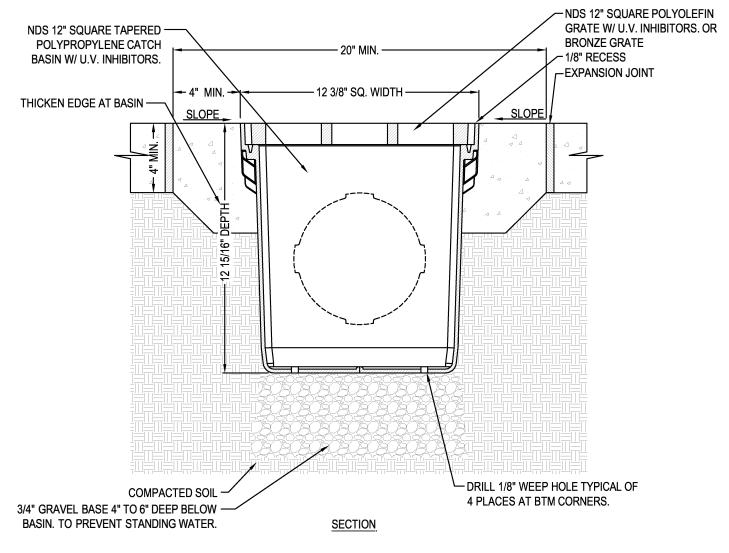

## NOTES

- 1. GRATE TO BE ATTACHED TO CATCH BASIN WITH SCREW PROVIDED AT TIME OF INSTALLATION.
- 2. BRONZE GRATE TO BE USED IN PEDESTRIAN TRAFFIC APPLICATION ONLY.
- 3. DO NOT USE OVER 5 RISERS WITH CATCH BASIN.
- 4. INSTALLATION TO BE COMPLETED IN ACCORDANCE WITH MANUFACTURER'S SPECIFICATIONS.
- 5. DO NOT SCALE DRAWING.
- 6. THIS DRAWING IS INTENDED FOR USE BY ARCHITECTS, ENGINEERS, CONTRACTORS, CONSULTANTS AND DESIGN PROFESSIONALS FOR PLANNING PURPOSES ONLY.
- 7. ALL INFORMATION CONTAINED HEREIN WAS CURRENT AT THE TIME OF DEVELOPMENT BUT MUST BE REVIEWED AND APPROVED BY THE PRODUCT MANUFACTURER TO BE CONSIDERED ACCURATE.

## **SQUARE CATCH BASIN**

12" SQUARE CATCH BASIN - TYPICAL INSTALLATION FOR PEDESTRIAN & LIGHT VEHICULAR TRAFFIC APPLICATION LOAD CASE A & B

KEY COMPONENT