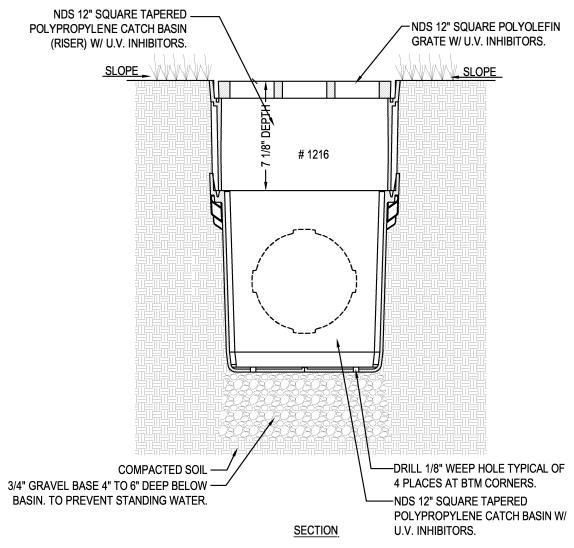

## NOTES:

- 1. GRATE TO BE ATTACHED TO CATCH BASIN WITH SCREW PROVIDED AT TIME OF INSTALLATION.
- 2. RISER CAN BE CUT TO ACHIEVE EXACT ELEVATION.
- 3. DO NOT USE OVER 5 RISERS WITH CATCH BASIN.
- 4. EXISTING SOILS SHOULD BE EVALUATED TO ENSURE PROPER STRUCTURAL AND PERMEABILITY PROPERTIES.
- 5. INSTALLATION TO BE COMPLETED IN ACCORDANCE WITH MANUFACTURER'S SPECIFICATIONS.
- 6. DO NOT SCALE DRAWING.
- 7. THIS DRAWING IS INTENDED FOR USE BY ARCHITECTS, ENGINEERS, CONTRACTORS, CONSULTANTS AND DESIGN PROFESSIONALS FOR PLANNING PURPOSES ONLY.
- 8. ALL INFORMATION CONTAINED HEREIN WAS CURRENT AT THE TIME OF DEVELOPMENT BUT MUST BE REVIEWED AND APPROVED BY THE PRODUCT MANUFACTURER TO BE CONSIDERED ACCURATE.

## **SQUARE CATCH BASIN**

12" SQUARE CATCH BASIN WITH RISER INSTALLATION FOR LANDSCAPE APPLICATIONS 1

KEY COMPONENT