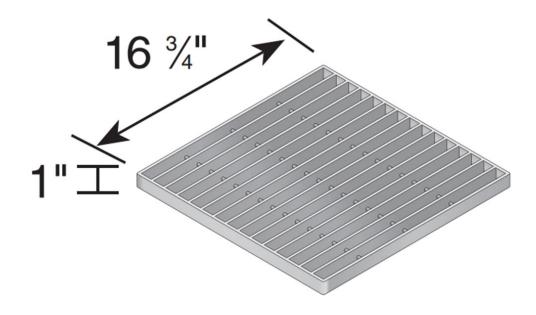

## 18" SQUARE GALVANIZED STEEL GRATE

## 1" Grate Openings

Material: Galvanized Steel

Weight: 10.78 lbs

Colors: Galvanized Steel (1815)
Fits: Use with 18" Catch basin series

Grate Openings: 239.00 in<sup>2</sup>

Will accommodate 731.13 gallons per minute with 1/2" of head