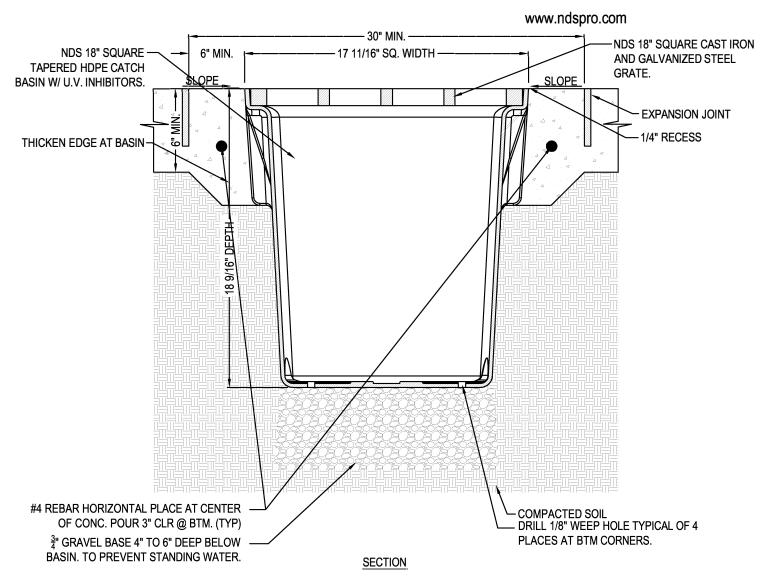

## **SQUARE CATCH BASIN**

18" SQUARE CATCH BASIN - TYPICAL INSTALLATION FOR VEHICULAR TRAFFIC APPLICATION LOAD CASE C

## NOTES:

- 1. GRATE TO BE ATTACHED TO CATCH BASIN WITH SCREW PROVIDED AT TIME OF INSTALLATION.
- 2. INSTALLATION TO BE COMPLETED IN ACCORDANCE WITH MANUFACTURER'S SPECIFICATIONS.
- 3. DO NOT SCALE DRAWING.
- 4. THIS DRAWING IS INTENDED FOR USE BY ARCHITECTS, ENGINEERS, CONTRACTORS, CONSULTANTS AND DESIGN PROFESSIONALS FOR PLANNING PURPOSES ONLY.
- 5. ALL INFORMATION CONTAINED HEREIN WAS CURRENT AT THE TIME OF DEVELOPMENT BUT MUST BE REVIEWED AND APPROVED BY THE PRODUCT MANUFACTURER TO BE CONSIDERED ACCURATE.