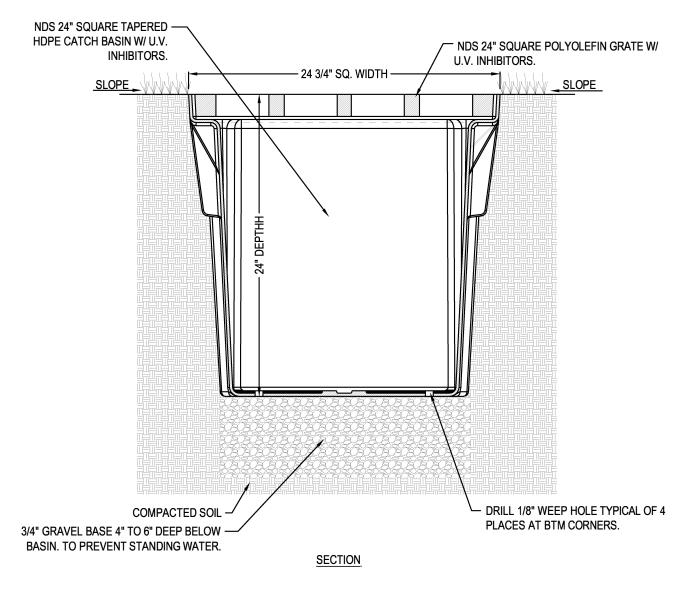

## NOTES

- 1. GRATE TO BE ATTACHED TO CATCH BASIN WITH SCREW PROVIDED AT TIME OF INSTALLATION.
- 2. INSTALLATION TO BE COMPLETED IN ACCORDANCE WITH MANUFACTURER'S SPECIFICATIONS.
- 3. DO NOT SCALE DRAWING.
- 4. THIS DRAWING IS INTENDED FOR USE BY ARCHITECTS, ENGINEERS, CONTRACTORS, CONSULTANTS AND DESIGN PROFESSIONALS FOR PLANNING PURPOSES ONLY.
- 5. ALL INFORMATION CONTAINED HEREIN WAS CURRENT AT THE TIME OF DEVELOPMENT BUT MUST BE REVIEWED AND APPROVED BY THE PRODUCT MANUFACTURER TO BE CONSIDERED ACCURATE.

## **SQUARE CATCH BASIN**

24" SQUARE CATCH BASIN - TYPICAL INSTALLATION FOR LANDSCAPE APPLICATIONS

KEY COMPONENT