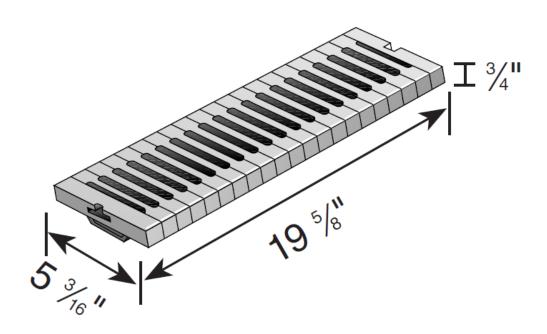

## **5 Inch Pro Series Grates**

Part #: 828

Material: High Impact Glass Reinforced Nylon

Color: #828( Gray)

Fits: 5" Pro Series Channel, Part# 820 (takes 1 grate) and

Part# 800 ( takes 2 grates) Grate Opening: 1/2" x 3"

Open Surface Area: 17.50sq. Inch per Ft.

Head Pressure / Flow Rate: Head (inches) - Max Flow

1" = 75.71 GPM 0.5" = 53.53 GPM

Weight per each: 2.35 lbs.

Screw: #829 Stainless Steel Screw, 4 per grate.

**UV** Inhibitors