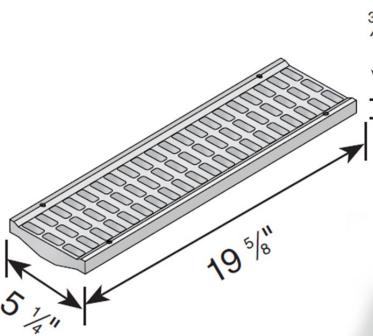

## **5 Inch Pro Series Grates**

Material: HDPE (High Density Polyethylene)

Color: #814(Light Gray), #815(Green), #816(Black), #817

(Sand) #818 (Brick red) #819 (White)

Fits: 5" Pro Series Channel, Part# 820 (takes 1 grate) and

Part# 800 ( takes 2 grates) Grate Opening: 1/2" x 1-1/4"

Open Surface Area: 23.52 Sq. Inch per Ft.

Head Pressure / Flow Rate: Head (inches) - Max Flow

1" = 101.75 GPM 0.5" = 71.95 GPM

Screw: #829 Stainless Steel Screw, 4 per grate.

Weight per each: 1.16 lbs.

**UV** Inhibitors