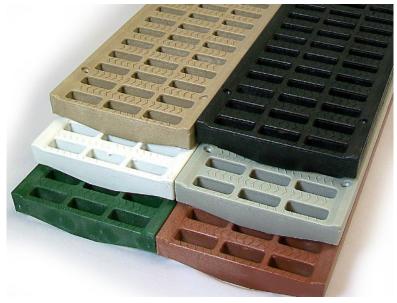

## **5 Inch Pro Series Grates**

Material: HDPE (High Density Polyethylene)

Color: #814(Light Gray), #815(Green), #816(Black), #817

(Sand) #818 (Brick red) #819 (White)

Fits: 5" Pro Series Channel, Part# 820 (takes 1 grate) and