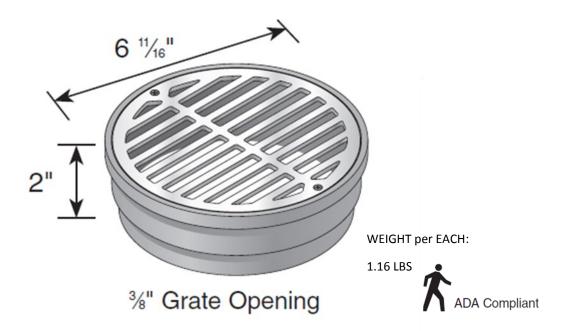

# 6" ROUND BRASS GRATE WITH STYRENE COLLAR

Material: Brass

Colors: Satin Brass (918B), Polished Brass (919PC)

Fits: Use with Spee-D Basin, 6" Sewer and Drain fittings, 6" Class 100 pipe

Opening: 13.15in<sup>2</sup> open space

Will accommodate 40.07 gallons per minute with 1/2" of head