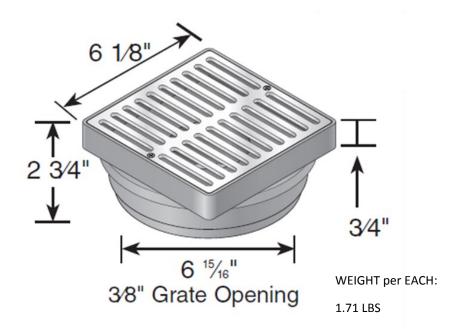

## 6" SQUARE BRASS GRATE WITH STYRENE ADAPTOR

Material: Brass

Colors: Satin Brass (921B), Polished Brass (922PB) Fits: Use with Spee-D Basin, 6" Sewer and Drain fittings,

6" Class 100 pipe Opening: 11.60in<sup>2</sup>

Will accommodate 35.49 gallons per minute with 1/2" of

head