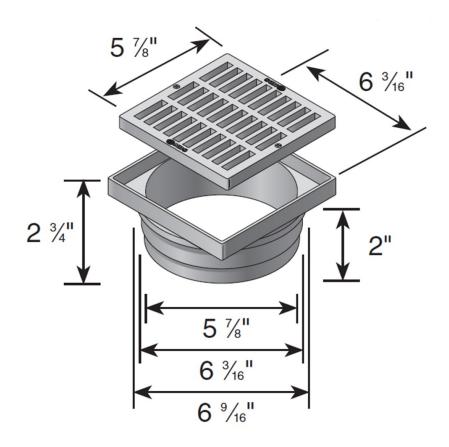

## 6" x 6" x 6" Square Grate & Adapter

Part #: 637, 638, & 639

Material: Grate (HDPE) High Density Polypropylene Adapter (HIPS) High Impact Polystyrene

Color: #637(Black), #638(Green), & #639(Gray)

Fits: Spee-D Basin, 6" sewer and drain pipe and fittings.

Grate Opening: 1/4"

Open Surface Area: 14.44 Sq. Inches

Head Pressure / Flow Rate: Head (inches) - Max Flow

1"=62.47 GPM0.5" = 44.17 GPM Weigh Per Each: 0.88 lbs.

UV inhibitor