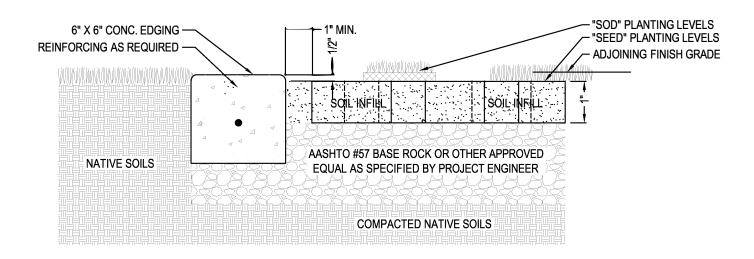

## SECTION

GRASS SEED OR SOD: TYPE TO BE AS SPECIFIED IN THE CONTRACT

DOCUMENTS OR BY DESIGN LANDSCAPE

ARCHITECT.

**SOIL INFILL**: THE COMPOSITION OF THE MATERIAL WILL BE

BASED ON LOCAL CONDITIONS AND

DETERMINED BY THE LANDSCAPE ARCHITECT

OR AS SPECIFIED IN THE CONTRACT

**DOCUMENTS** 

## NOTES:

- 1. INSTALLATION TO BE COMPLETED IN ACCORDANCE WITH MANUFACTURER'S SPECIFICATIONS.
- 2. DO NOT SCALE DRAWING.
- THIS DRAWING IS INTENDED FOR USE BY ARCHITECTS, ENGINEERS, CONTRACTORS, CONSULTANTS AND DESIGN PROFESSIONALS FOR PLANNING PURPOSES ONLY.
- 4. ALL INFORMATION CONTAINED HEREIN WAS CURRENT AT THE TIME OF DEVELOPMENT BUT MUST BE REVIEWED AND APPROVED BY THE PRODUCT MANUFACTURER TO BE CONSIDERED ACCURATE.