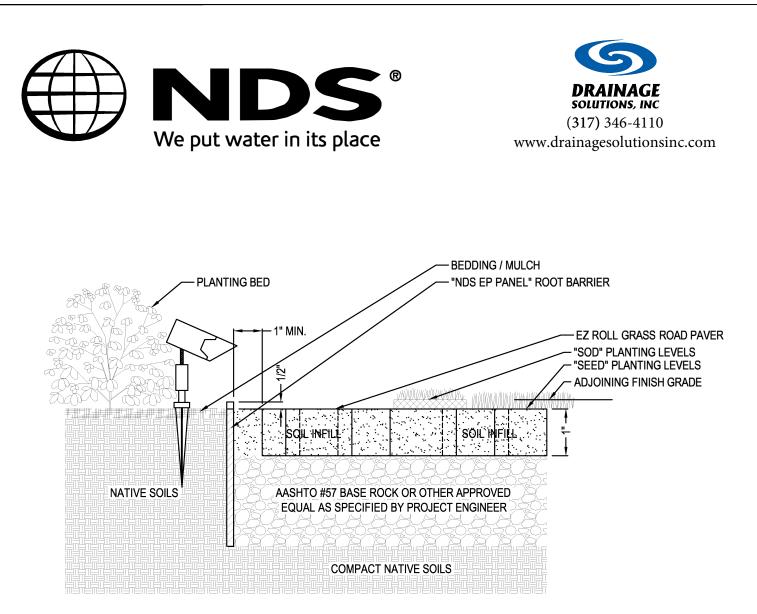

## SECTION

GRASS SEED OR SOD:TYPE TO BE AS SPECIFIED IN THE CONTRACT<br/>DOCUMENTS OR BY DESIGN LANDSCAPE<br/>ARCHITECT.SOIL INFILL:THE COMPOSITION OF THE MATERIAL WILL BE<br/>BASED ON LOCAL CONDITIONS AND<br/>DETERMINED BY THE LANDSCAPE ARCHITECT<br/>OR AS SPECIFIED IN THE CONTRACT<br/>DOCUMENTS

## NOTES:

- 1. INSTALLATION TO BE COMPLETED IN ACCORDANCE WITH MANUFACTURER'S SPECIFICATIONS.
- 2. DO NOT SCALE DRAWING.
- 3. THIS DRAWING IS INTENDED FOR USE BY ARCHITECTS, ENGINEERS, CONTRACTORS, CONSULTANTS AND DESIGN PROFESSIONALS FOR PLANNING PURPOSES ONLY.
- 4. ALL INFORMATION CONTAINED HEREIN WAS CURRENT AT THE TIME OF DEVELOPMENT BUT MUST BE REVIEWED AND APPROVED BY THE PRODUCT MANUFACTURER TO BE CONSIDERED ACCURATE.
- CONTRACTOR'S NOTE: FOR PRODUCT AND COMPANY INFORMATION VISIT www.caddetails.com/info AND ENTER REFERENCE NUMBER 558-136A.