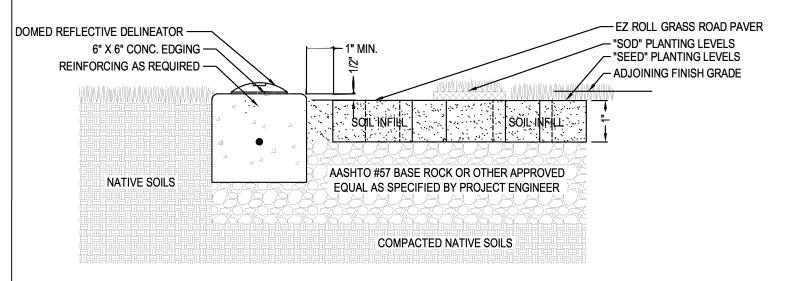

## **SECTION**

GRASS SEED OR SOD: TYPE TO BE AS SPECIFIED IN THE CONTRACT

DOCUMENTS OR BY DESIGN LANDSCAPE

ARCHITECT.

**SOIL INFILL**: THE COMPOSITION OF THE MATERIAL WILL BE

BASED ON LOCAL CONDITIONS AND

DETERMINED BY THE LANDSCAPE ARCHITECT

OR AS SPECIFIED IN THE CONTRACT

**DOCUMENTS** 

## NOTES:

- 1. INSTALLATION TO BE COMPLETED IN ACCORDANCE WITH MANUFACTURER'S SPECIFICATIONS.
- 2. DO NOT SCALE DRAWING.
- 3. THIS DRAWING IS INTENDED FOR USE BY ARCHITECTS, ENGINEERS, CONTRACTORS, CONSULTANTS AND DESIGN PROFESSIONALS FOR PLANNING PURPOSES ONLY.
- 4. ALL INFORMATION CONTAINED HEREIN WAS CURRENT AT THE TIME OF DEVELOPMENT BUT MUST BE REVIEWED AND APPROVED BY THE PRODUCT MANUFACTURER TO BE CONSIDERED ACCURATE.