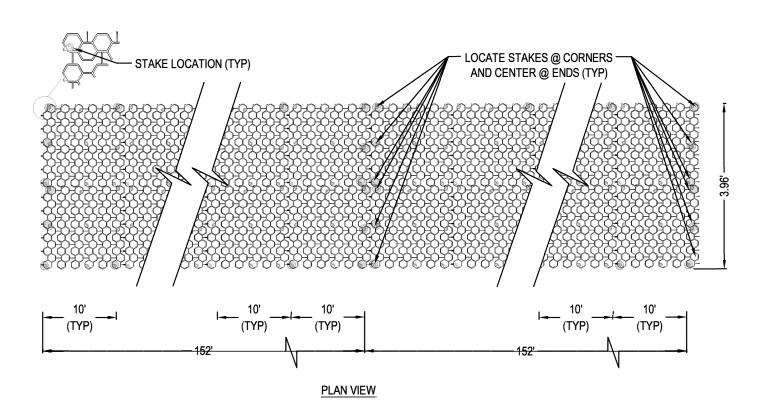

## NOTES

- 1. STAKES TO BE INSERTED IN MOLDED STAKE LOCATION AS SHOWN ABV.
- 2. THE DIAGRAM ABV. IS DESIGNED FOR STRAIGHT LINE RUNS. MITERS, CUTS AND DIRECTIONAL CHANGES MAY REQUIRE ADDITIONAL STAKES. CONSULT YOUR LOCAL NDS DISTRIBUTOR, NDS REPRESENTATIVE OR CONTACT NDS TECHNICAL SERVICES @ NUMBER LISTED BLW.
- 3. STAKES ARE NOT INCLUDED, STAKES ARE REQUIRED TO BE ORDERED SEPARATELY THROUGH YOUR AUTHORIZED NDS REPRESENTATIVE USING PART # GP STAKE
- 4. INSTALLATION TO BE COMPLETED IN ACCORDANCE WITH MANUFACTURER'S SPECIFICATIONS.
- 5. DO NOT SCALE DRAWING.
- 6. THIS DRAWING IS INTENDED FOR USE BY ARCHITECTS, ENGINEERS, CONTRACTORS, CONSULTANTS AND DESIGN PROFESSIONALS FOR PLANNING PURPOSES ONLY.
- 7. ALL INFORMATION CONTAINED HEREIN WAS CURRENT AT THE TIME OF DEVELOPMENT BUT MUST BE REVIEWED AND APPROVED BY THE PRODUCT MANUFACTURER TO BE CONSIDERED ACCURATE.