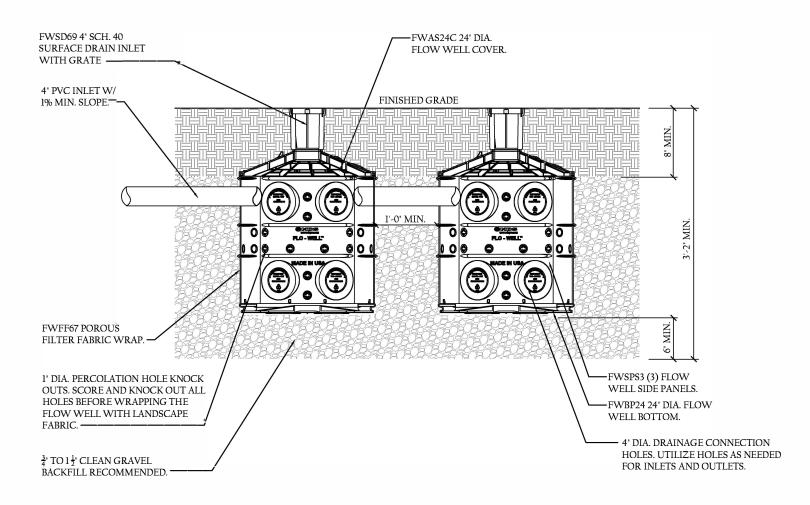

### $\underline{\text{NDS FLO-WELL}}^{\mathbb{M}} \operatorname{GRAVEL} \operatorname{INSTALLATION}.$

NON LOAD BEARING INSTALLATION LATERAL CONNECTION .

### NOTE:

- MUST BE INSTALLED 10' AWAY FROM STRUCTURE OR FOUNDATION.
- FWAS24 KIT <u>DOES NOT</u> COME WITH FWPB24 BTM.
- REFERENCE FLO-WELL CALCULATOR ON NDSPRO.COM