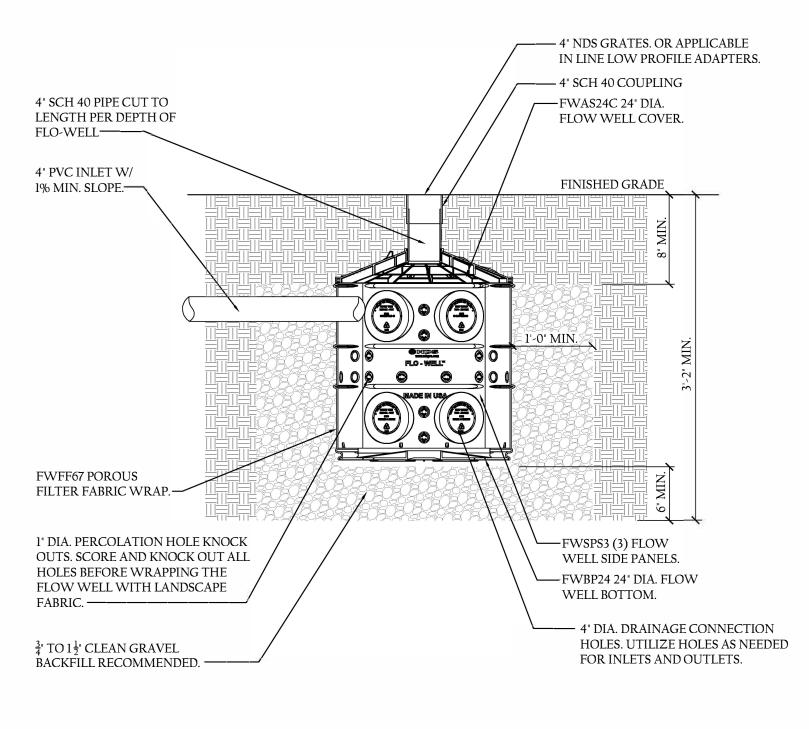

## NDS FLO-WELL<sup>M</sup> GRAVEL INSTALLATION.

NON LOAD BEARING INSTALLATION. OPTIONAL SURFACE PORT CONFIGURATION.

(317) 346-4110 www.drainagesolutionsinc.com

NOTE:

- MUST BE INSTALLED 10' AWAY FROM STRUCTURE OR FOUNDATION.
- FWAS24 KIT DOES NOT COME WITH FWPB24 BTM.
- REFERENCE FLO-WELL CALCULATOR ON NDSPRO.COM