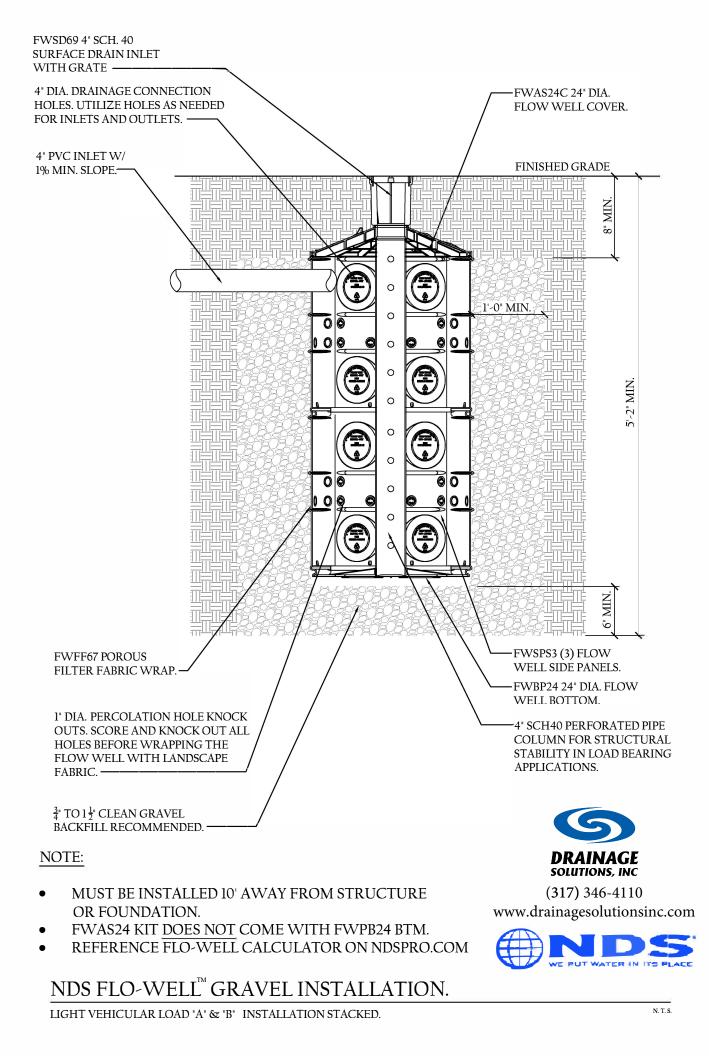

NOTE:

- MUST BE INSTALLED 10' AWAY FROM STRUCTURE OR FOUNDATION.
- FWAS24 KIT DOES NOT COME WITH FWPB24 BTM.
- REFERENCE FLO-WELL CALCULATOR ON NDSPRO.COM