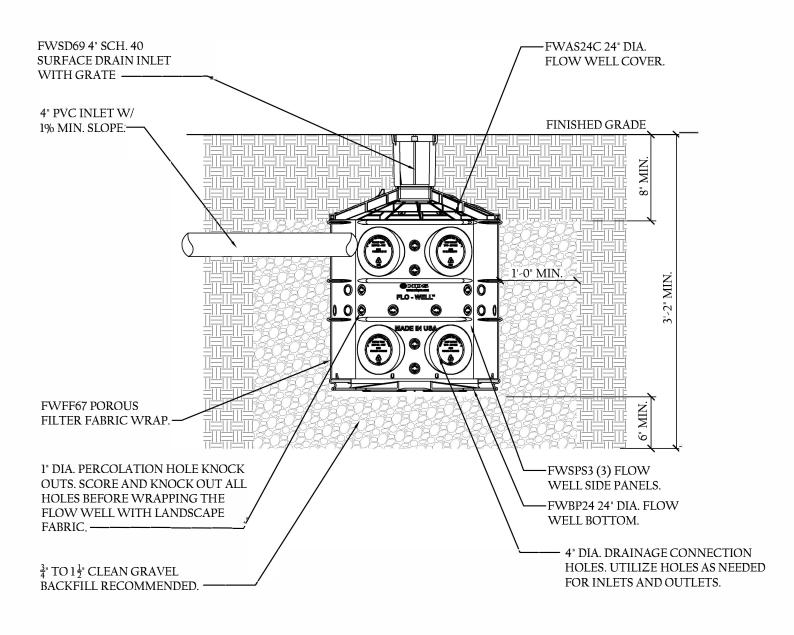

### NDS FLO-WELL<sup>M</sup> GRAVEL INSTALLATION.

NON LOAD BEARING INSTALLATION.

(317) 346-4110 www.drainagesolutionsinc.com

(317) 346-4110 www.drainagesolutionsinc.com

#### NOTE:

- MUST BE INSTALLED 10' AWAY FROM STRUCTURE OR FOUNDATION.
- FWAS24 KIT DOES NOT COME WITH FWPB24 BTM.
- REFERENCE FLO-WELL CALCULATOR ON NDSPRO.COM