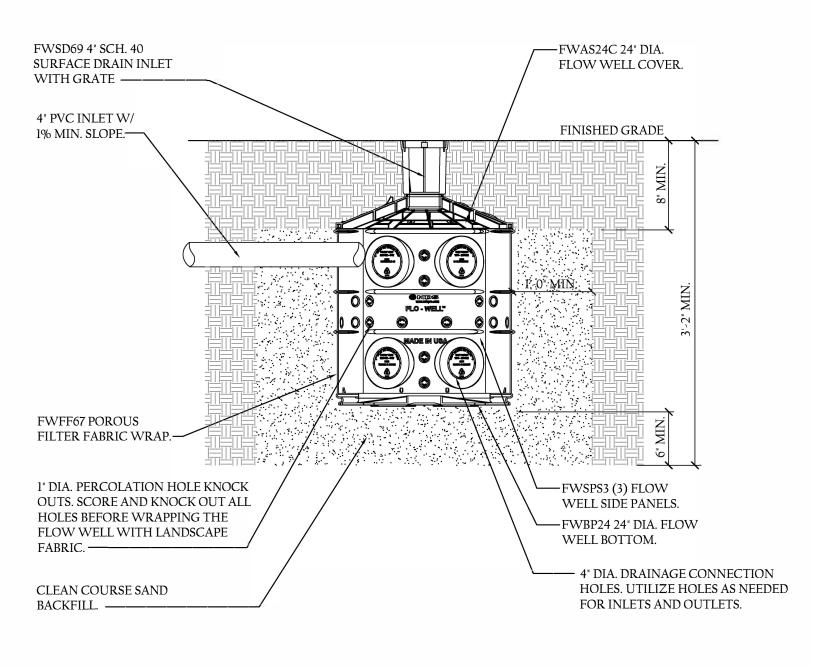

# NDS FLO-WELL<sup>m</sup> SAND INSTALLATION.

NON LOAD BEARING INSTALLATION.

(317) 346-4110 www.drainagesolutionsinc.com

#### NOTE:

- MUST BE INSTALLED 10' AWAY FROM STRUCTURE OR FOUNDATION.
- FWAS24 KIT <u>DOES NOT</u> COME WITH FWPB24 BTM.
- REFERENCE FLO-WELL CALCULATOR ON NDSPRO.COM