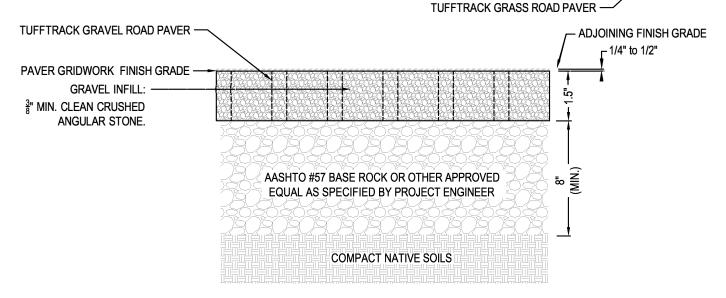

## **SECTION**

- 1. EXISTING SOILS SHOULD BE EVALUATED TO ENSURE PROPER STRUCTURAL AND PERMEABILITY PROPERTIES.
- 2. INSTALLATION TO BE COMPLETED IN ACCORDANCE WITH MANUFACTURER'S SPECIFICATIONS.
- 3. DO NOT SCALE DRAWING.
- 4. THIS DRAWING IS INTENDED FOR USE BY ARCHITECTS, ENGINEERS, CONTRACTORS, CONSULTANTS AND DESIGN PROFESSIONALS FOR PLANNING PURPOSES ONLY.
- 5. ALL INFORMATION CONTAINED HEREIN WAS CURRENT AT THE TIME OF DEVELOPMENT BUT MUST BE REVIEWED AND APPROVED BY THE PRODUCT MANUFACTURER TO BE CONSIDERED ACCURATE.

## TUFFTRACK GRAVEL ROAD PAVERS

GRAVEL APPLICATION - FIRE/HEAVY LOAD

KEY COMPONENT