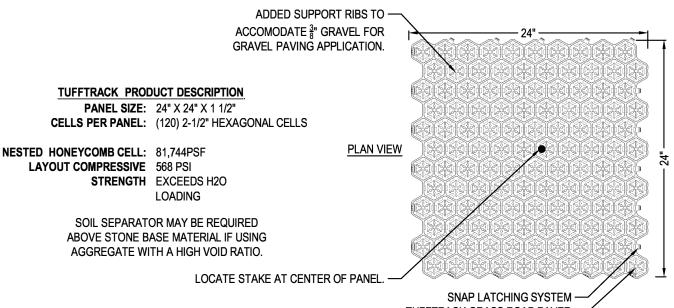

## TUFFTRACK GRAVEL ROAD PAVERS

GRAVEL APPLICATION - FIRE/HEAVY LOAD

KEY COMPONENT