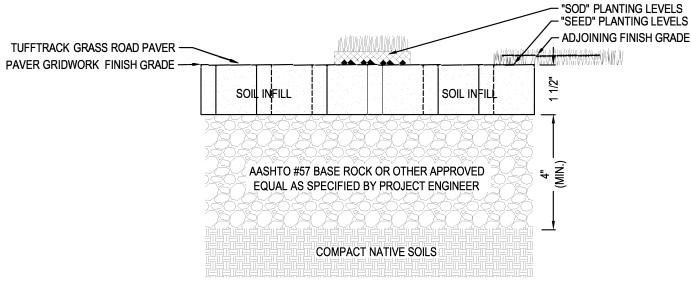

SOIL SEPARATOR MAY BE REQUIRED ABOVE STONE BASE MATERIAL IF USING AGGREGATE WITH A HIGH VOID RATIO.

**PLAN VIEW** SNAP LATCHING SYSTEM

TUFFTRACK GRASS ROAD PAVER

## SECTION

- 1. EXISTING SOILS SHOULD BE EVALUATED TO ENSURE PROPER STRUCTURAL AND PERMEABILITY PROPERTIES.
- 2. INSTALLATION TO BE COMPLETED IN ACCORDANCE WITH MANUFACTURER'S SPECIFICATIONS.
- 3. DO NOT SCALE DRAWING.
- 4. THIS DRAWING IS INTENDED FOR USE BY ARCHITECTS, ENGINEERS, CONTRACTORS, CONSULTANTS AND DESIGN PROFESSIONALS FOR PLANNING PURPOSES ONLY.
- 5. ALL INFORMATION CONTAINED HEREIN WAS CURRENT AT THE TIME OF DEVELOPMENT BUT MUST BE REVIEWED AND APPROVED BY THE PRODUCT MANUFACTURER TO BE CONSIDERED ACCURATE.