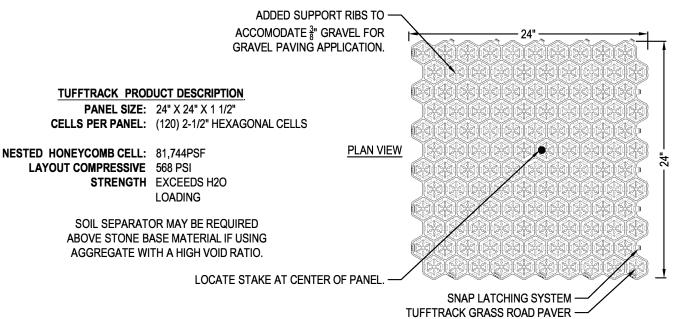

## TUFFTRACK GRAVEL ROAD PAVERS

**GRAVEL APPLICATION - MEDIUM LOAD** 

KEY COMPONENT