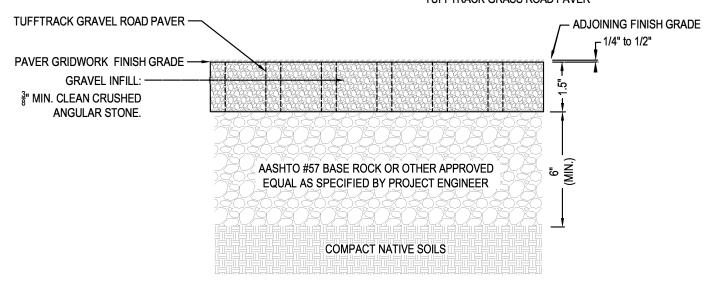

## **SECTION**

- 1. EXISTING SOILS SHOULD BE EVALUATED TO ENSURE PROPER STRUCTURAL AND PERMEABILITY PROPERTIES.
- 2. INSTALLATION TO BE COMPLETED IN ACCORDANCE WITH MANUFACTURER'S SPECIFICATIONS.
- 3. DO NOT SCALE DRAWING.
- 4. THIS DRAWING IS INTENDED FOR USE BY ARCHITECTS, ENGINEERS, CONTRACTORS, CONSULTANTS AND DESIGN PROFESSIONALS FOR PLANNING PURPOSES ONLY.
- 5. ALL INFORMATION CONTAINED HEREIN WAS CURRENT AT THE TIME OF DEVELOPMENT BUT MUST BE REVIEWED AND APPROVED BY THE PRODUCT MANUFACTURER TO BE CONSIDERED ACCURATE.

## TUFFTRACK GRAVEL ROAD PAVERS

**GRAVEL APPLICATION - MEDIUM LOAD** 

KEY COMPONENT