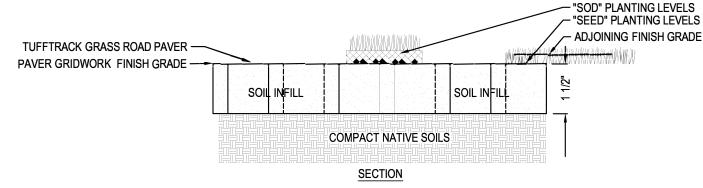

www.drainagesolutionsinc.com

TUFFTRACK PRODUCT DESCRIPTION

**PANEL SIZE**: 24" X 24" X 1 1/2"

CELLS PER PANEL: (120) 2-1/2" HEXAGONAL CELLS

NESTED HONEYCOMB CELL: 98,770 PSF **LAYOUT COMPRESSIVE 685 PSI** 

STRENGTH EXCEEDS H2O

**LOADING** 

SOIL SEPARATOR MAY BE REQUIRED ABOVE STONE BASE MATERIAL IF USING AGGREGATE WITH A HIGH VOID RATIO.

**PLAN VIEW** SNAP LATCHING SYSTEM

TUFFTRACK GRASS ROAD PAVER