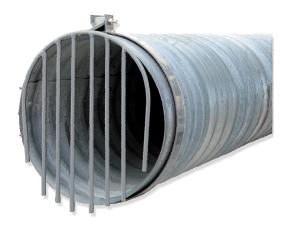

## Band-Type Rat Guards™ 🏂

## Avoid irritating and costly plugged drainage systems with Band-Type Rat Guards.

- Zinc dichromate plating resists corrosion.
- Easy to install. No drilling required.
- Designed to fit 6" through 24" CMP, PVC, and other similar types of pipe.
- Not designed for use on corrugated plastic tubing.

All bars are MIG welded on both sides.