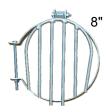

## Band-Type Rat Guards™ 🏂

## Avoid irritating and costly plugged drainage systems with Band-Type Rat Guards.

- Zinc dichromate plating resists corrosion.
- Easy to install. No drilling required.
- Designed to fit 6" through 24" CMP, PVC, and other similar types of pipe.
- Not designed for use on corrugated plastic tubing.

| Size | Diameter of<br>Center Bars     | Approx. Bar<br>Spacing | Band Spec                             | Range of Measurements for<br>OD of CMP, PVC, Etc. |
|------|--------------------------------|------------------------|---------------------------------------|---------------------------------------------------|
| 6"   | <sup>5</sup> / <sub>16</sub> " | 1.07"                  | <sup>1</sup> /8" x 1"                 | 5.75" to 7"                                       |
| 8"   | <sup>5</sup> /16"              | .94"                   | <sup>1</sup> /8" x 1"                 | 7.75" to 9"                                       |
| 10"  | <sup>5</sup> / <sub>16</sub> " | 1.19"                  | <sup>1</sup> /8" x 1"                 | 9.75" to 11"                                      |
| 12"  | <sup>5</sup> / <sub>16</sub> " | 1.19" & 1"             | <sup>1</sup> /8" x 1 <sup>1</sup> /4" | 12" to 14"                                        |
| 15"  | <sup>5</sup> / <sub>16</sub> " | 1.69" & 1.44"          | <sup>1</sup> /8" x 1 <sup>1</sup> /4" | 15" to 17"                                        |
| 18"  | <sup>5</sup> / <sub>16</sub> " | 1.88" & 1.50"          | <sup>1</sup> /8" x 1 <sup>1</sup> /4" | 18" to 20"                                        |
| 24"  | <sup>5</sup> / <sub>16</sub> " | 1"                     | <sup>3</sup> / <sub>16</sub> " x 2"   | 24" to 26"                                        |