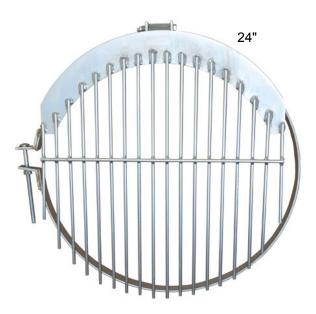

## Band-Type Rat Guards™ 🏂

## Avoid irritating and costly plugged drainage systems with Band-Type Rat Guards.

- Zinc dichromate plating resists corrosion.
- Easy to install. No drilling required.
- Designed to fit 6" through 24" CMP, PVC, and other similar types of pipe.
- Not designed for use on corrugated plastic tubing.

| Size | Diameter of<br>Center Bars     | Approx. Bar<br>Spacing | Band Spec                             | Range of Measurements for<br>OD of CMP, PVC, Etc. |
|------|--------------------------------|------------------------|---------------------------------------|---------------------------------------------------|
| 6"   | <sup>5</sup> / <sub>16</sub> " | 1.07"                  | <sup>1</sup> /8" x 1"                 | 5.75" to 7"                                       |
| 8"   | <sup>5</sup> /16"              | .94"                   | <sup>1</sup> /8" x 1"                 | 7.75" to 9"                                       |
| 10"  | <sup>5</sup> / <sub>16</sub> " | 1.19"                  | <sup>1</sup> /8" x 1"                 | 9.75" to 11"                                      |
| 12"  | <sup>5</sup> / <sub>16</sub> " | 1.19" & 1"             | <sup>1</sup> /8" x 1 <sup>1</sup> /4" | 12" to 14"                                        |
| 15"  | <sup>5</sup> / <sub>16</sub> " | 1.69" & 1.44"          | <sup>1</sup> /8" x 1 <sup>1</sup> /4" | 15" to 17"                                        |
| 18"  | <sup>5</sup> / <sub>16</sub> " | 1.88" & 1.50"          | <sup>1</sup> /8" x 1 <sup>1</sup> /4" | 18" to 20"                                        |
| 24"  | <sup>5</sup> / <sub>16</sub> " | 1"                     | <sup>3</sup> / <sub>16</sub> " x 2"   | 24" to 26"                                        |