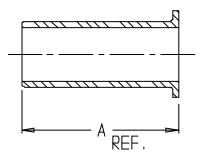

## Service Fitting – 6131T

CTS Insert Stiffener Plastic

| MODEL NO. | SIZE | А    |
|-----------|------|------|
| 6131T     | 3/4  | 1.56 |
| 6131T     | 1    | 1,75 |

## SUBMITTAL INFORMATION

These Acetal plastic insert stiffeners are designed for use with OD controlled

PE ASTM D2737 SDR 9, PEX Tubing ASTM F876 SDR 9 and PB ASTM 2666 SDR 9

Flanged end is designed for proper installation and function.