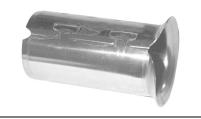

## Service Fitting - 6136

PEP Insert Stiffener - Stainless Steel

| PLATE NUMBER | А     |
|--------------|-------|
| 6136 3/4     | 2 3⁄8 |
| 6136 1       | 2 3⁄8 |
| 6136 1 1/4   | 2 3⁄8 |
| 6136 1 1/2   | 2 3⁄8 |
| 61362        | 2 3⁄8 |

## SUBMITTAL INFORMATION

- 300 Series Stainless Steel
- Certified to NSF/ANSI/CAN 61
- Insert stiffeners required on all flexible plastic connections.
- For use on:
  - Polyethylene ASTM D2239 SDR 7 & 9 pipe size
  - Polybutylene ASTM D2662 SIDR 7