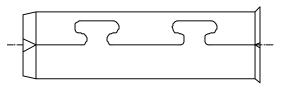

## Service Fitting - 6136

PEP Insert Stiffener - Stainless Steel

| PLATE NUMBER | А     |
|--------------|-------|
| 6136 3/4     | 2 3⁄8 |
| 6136 1       | 2 3⁄8 |
| 6136 1 1/4   | 2 3⁄8 |
| 6136 1 1/2   | 2 3⁄8 |
| 61362        | 2 3⁄8 |

## SUBMITTAL INFORMATION

- 300 Series Stainless Steel
- Certified to NSF/ANSI/CAN 61
- Insert stiffeners required on all flexible plastic connections.
- For use on:
  - Polyethylene ASTM D2239 SDR 7 & 9 pipe size
  - Polybutylene ASTM D2662 SIDR 7