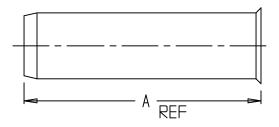

## Service Fitting - 6136

PEP Insert Stiffener - Stainless Steel

| PLATE NUMBER | А     |
|--------------|-------|
| 6136 3/4     | 2 3⁄8 |
| 6136 1       | 2 3⁄8 |
| 6136 1 1/4   | 2 3⁄8 |
| 6136 1 1/2   | 2 3⁄8 |
| 61362        | 2 3⁄8 |