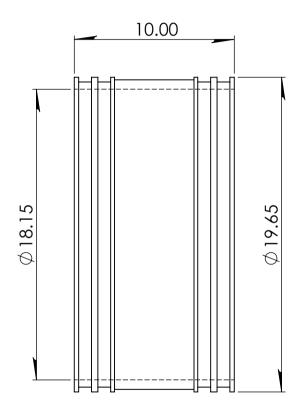

MATERIAL PART WEIGHT **ID TOLERANCE** HEIGHT TOLERANCE

FLEXIBLE PVC DURO 60 SHORE A **CLAMPS USED INSTALLATION TORQUE** 13 LB +0.50 / -1.00 MIN/MAX TEMP. **ASTM** ±0.25

300 SERIES STAINLESS UNITS: **INCHES** 3RD ANGLE PROJECTION