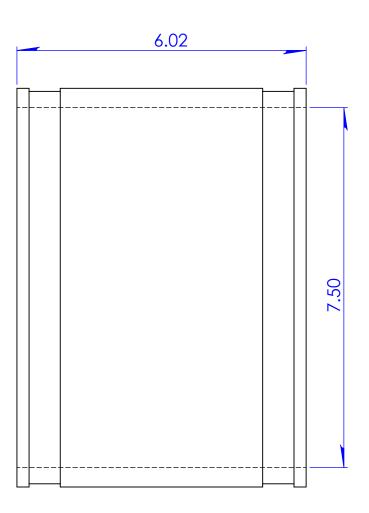

|                                                                                                                                                                                                                                    | TOLERANCES:                                                              | Part Weight     | 2.91 lbs.                       | Installation Torque | 60" Lbs.             | UNITS:               | SIZE:     |
|------------------------------------------------------------------------------------------------------------------------------------------------------------------------------------------------------------------------------------|--------------------------------------------------------------------------|-----------------|---------------------------------|---------------------|----------------------|----------------------|-----------|
| PROPRIETARY AND CONFIDENTIAL<br>THE INFORMATION CONTAINED IN THIS<br>DRAWING IS THE SOLE PROPERTY OF<br>FERNCO, INC. ANY REPRODUCTION IN<br>PART OR AS A WHOLE WITHOUT THE<br>WRITTEN PERMISSION OF FERNCO, INC.<br>IS PROHIBITED. | .X= Fractional ±<br>.XX= ±.06<br>ANG.= ±3°<br>UNLESS OTHERWISE SPECIFIED | Min/Max Temp.   | -30/140 Degrees F               | Conforms to ASTM    | D5926, C1173         | INCHES               | A         |
|                                                                                                                                                                                                                                    |                                                                          | Pressure Tested | 4.3 PSI                         | Clamps used         | 300 Series Stainless | 3RD ANGLE PROJECTION |           |
|                                                                                                                                                                                                                                    |                                                                          | Material        | Flexible PVC 60 Duro<br>Shore A | Box Quantity        | 20                   | do not scal          | E DRAWING |