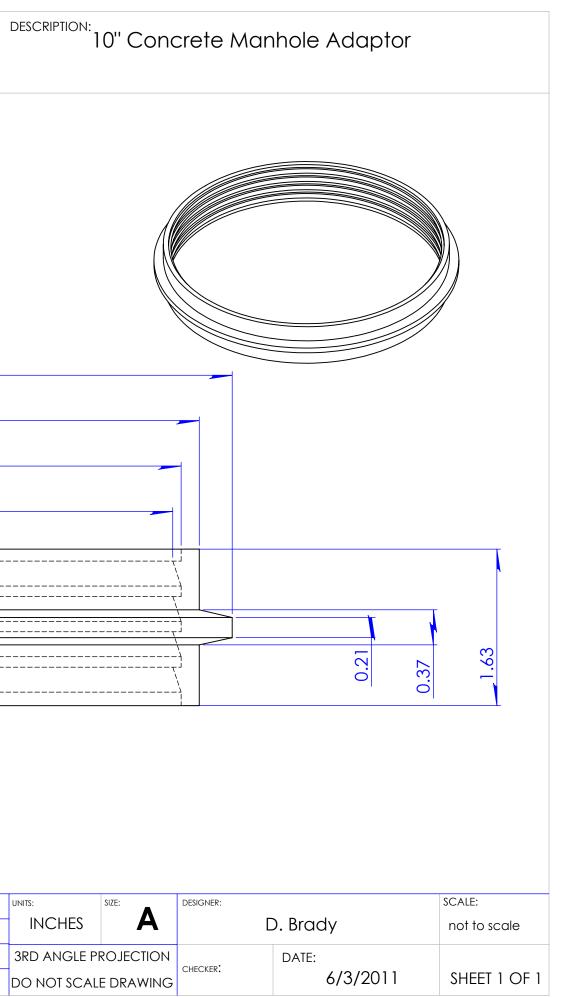

300 S. DAYTON ST. DAVISON, MI 48423 PH: 810-653-9626 FAX:810-654-2616

10CMA

(317) 346-4110 www.drainagesolutionsinc.com

|            | Ø11.12  |             |
|------------|---------|-------------|
|            | Ø 10.43 | _           |
|            | Ø 10.05 | -           |
| 0.26       | Ø 9.88  | 1           |
|            |         |             |
|            |         | لم<br>      |
| =          |         | +<br>+<br>+ |
| o <u>i</u> |         |             |
| È          |         | _7<br>/     |
| 0.14       |         |             |