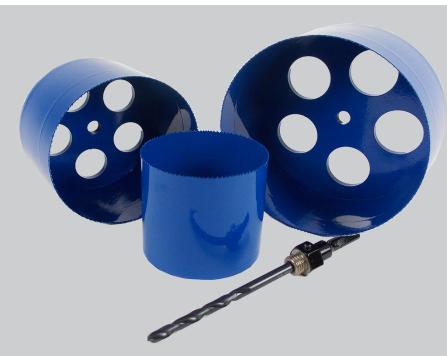

## 5", 7" and 9" Hole Saws

## **Fernco Hole Saws**

| Part Number | Description                         |
|-------------|-------------------------------------|
| QS-5x4HS    | 5" OD x 4" Deep Hole Saw with Arbor |
| QS-7x4HS    | 7" OD x 4" Deep Hole Saw with Arbor |
| QS-9x4HS    | 9" OD x 4" Deep Hole Saw with Arbor |
| QS-SAW5S    | 5" OD x 4" Deep Hole Saw            |
| QS-SAW7S    | 7" OD x 4" Deep Hole Saw            |
| QS-SAW9S    | 9" OD x 4" Deep Hole Saw            |
| QS-ARBOR-S  | 3%" x 6" Drill with 1/2" Arbor      |
| QS-ADAPTER  | 11/4" x 3/4" Coring Machine Adapter |

- Lighter and easier to handle
- General purpose tempered steel hole saw used for coring all types of plastic pipe materials
- Core through all thick walled plastic pipe including corrugated
- DO NOT use with steel, concrete or clay
- QS-ADAPTER adapts all hole saws to stationary and hand held drilling machines with 11/4" 7" thread