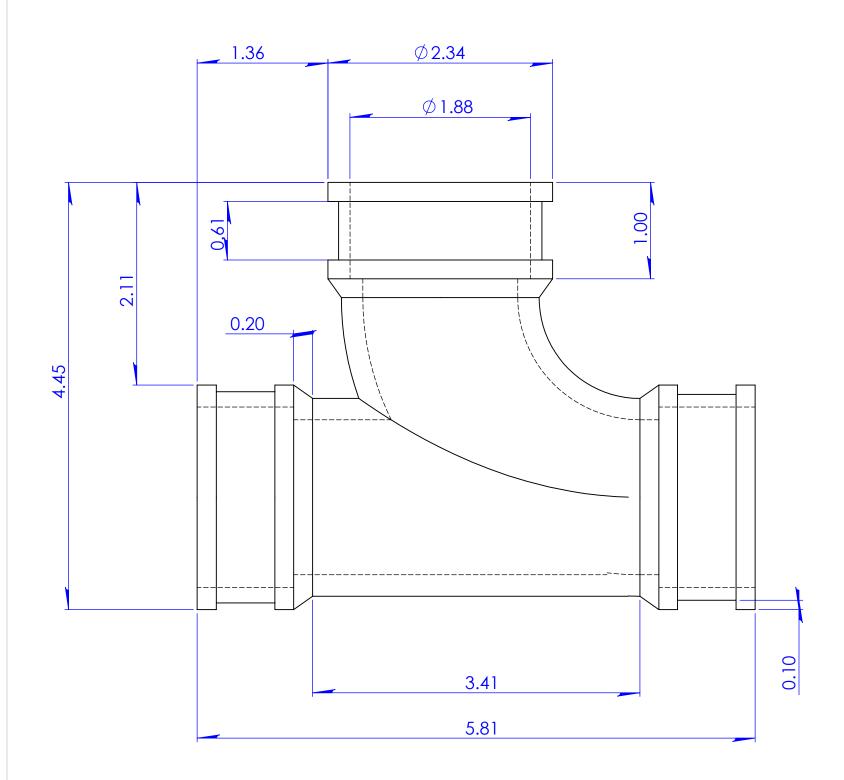

TOLERANCES:
.X= Fractional ±
.XX= ±.06
ANG.= ±3°
UNLESS OTHERWISE SPECIFIED

| <br>            |                                 |                     |              |                      |           |           |
|-----------------|---------------------------------|---------------------|--------------|----------------------|-----------|-----------|
| Part Weight     | 0.65 lbs.                       | Installation Torque | 60" Lbs.     | units:               | SIZE:     | DESIGNER: |
| Min/Max Temp.   | -30/140 Degrees F               | Conforms to ASTM    | D5926, C1173 | INCHES               | A         |           |
| Pressure Tested | 4.3 PSI                         | Clamps used         | 300 Series   | 3RD ANGLE PROJECTION |           | CHECKED.  |
| Material        | Flexible PVC 60 Duro<br>Shore A | Box Quantity        | 20           | do not scal          | E DRAWING | CHECKER:  |