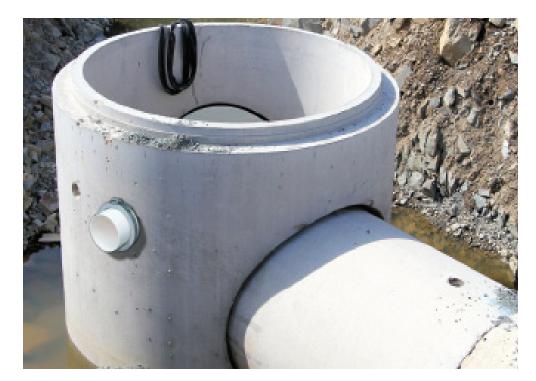

# If you can core through it, QwikSeal can connect to it.



# Corrugated

# **Benefits**

- Meets ASTM C 923
- When tested in concrete manholes
  - Creates water-tight, compression seal up to 10 PSI
  - Withstands up to 7° of deflection
- Easy color identification gray Sch 40 green SDR-26 & 35
- Independent of host pipe size, type or material
- Reduced complexity, many solutions with one QwikSeal
- Less inventory and more turns

## **NOTE:** Corrugated Applications

- QS-4 and QS-4S40: 8" to 24" pipe diameter
- QS-6 and QS-6S40:10" to 24" pipe diameter
- QS-8: 15" to 24" pipe diameter



| Part Number | Pipe Inlet | Host Pipe Size<br>Application |
|-------------|------------|-------------------------------|
| QS-4        | 4" SDR     | 8" diameter and larger pipe   |
| QS-4540     | 4″ SCH-40  | 8" diameter and larger pipe   |
| QS-6        | 6"