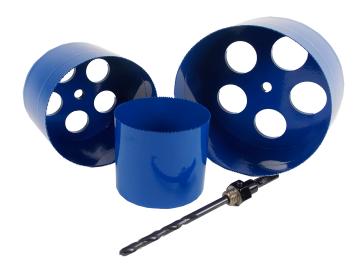

### **Fernco Hole Saws**

| Part Number | Description                          |
|-------------|--------------------------------------|
| QS-5x4HS    | 5" OD x 4" Deep Hole Saw with Arbor  |
| QS-7x4HS    | 7" OD x 4" Deep Hole Saw with Arbor  |
| QS-9x4HS    | 9" OD x 4" Deep Hole Saw with Arbor  |
| QS-SAW5S    | 5" OD x 4" Deep Hole Saw             |
| QS-SAW7S    | 7" OD x 4" Deep Hole Saw             |
| QS-SAW9S    | 9" OD x 4" Deep Hole Saw             |
| QS-ARBOR-S  | 3/8" x 6" Drill with 1/2" Arbor      |
| QS-ADAPTER  | 1 1/4" x 3/4" Coring Machine Adapter |

- Economical, lighter and easier to handle
- General purpose tempered steel hole saw used for coring all types of plastic pipe materials
- Core through all thick walled plastic pipe including corrugated
- DO NOT use with steel, concrete or clay
- QS-ADAPTER adapts all hole saws to stationary and hand held drilling machines with 11/4" 7 thread