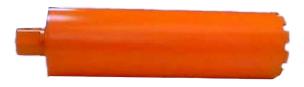

### **Fernco Coring Bits**

| Part Number | Description                            |
|-------------|----------------------------------------|
| QS-5x14CB   | 5" OD x 14" Length Abrasive Coring Bit |
| QS-7x14CB   | 7" OD x 14" Length Abrasive Coring Bit |
| QS-9x14CB   | 9" OD x 14" Length Abrasive Coring Bit |

- Diamond tipped abrasive bit used for coring reinforced and non-reinforced concrete and clay pipe materials
- Use with stationary drilling machines
- Use with water as coolant DO NOT USE DRY
- Adapts to 1¼" 7 thread