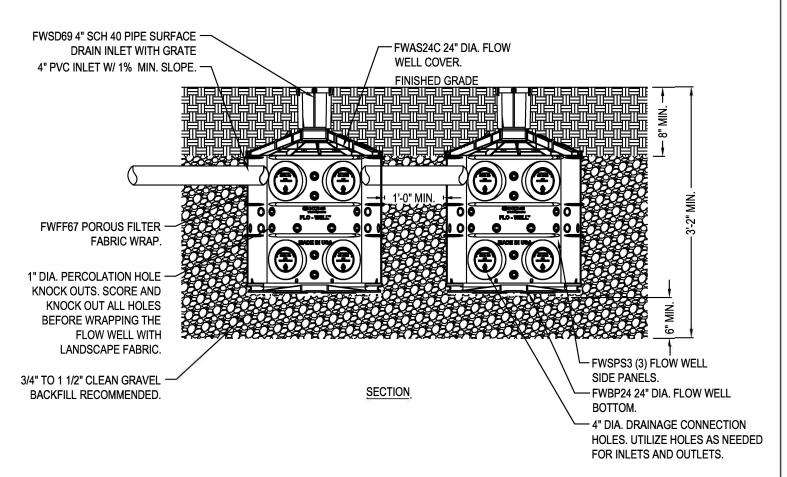

## NOTES:

- 1. MUST BE INSTALLED 10' AWAY FROM STRUCTUREOR FOUNDATION.
- 2. FWAS24 KIT DOES NOT COME WITH FWPB24 BTM.
- 3. REFERENCE FLO-WELL CALCULATOR ON NDSPRO.COM
- 4. INSTALLATION TO BE COMPLETED IN ACCORDANCE WITH MANUFACTURER'S SPECIFICATIONS.
- 5. DO NOT SCALE DRAWING.
- 6. THIS DRAWING IS INTENDED FOR USE BY ARCHITECTS, ENGINEERS, CONTRACTORS, CONSULTANTS AND DESIGN PROFESSIONALS FOR PLANNING PURPOSES ONLY.
- 7. ALL INFORMATION CONTAINED HEREIN WAS CURRENT AT THE TIME OF DEVELOPMENT BUT MUST BE REVIEWED AND APPROVED BY THE PRODUCT MANUFACTURER TO BE CONSIDERED ACCURATE.

## FLO-WELL DRY WELL SYSTEM

FLO-WELL INSTALLATION DETAIL - LOAD CLASS "A" & "B" - GRAVEL INSTALLATION DETAIL,

- MULTIPAL FLO-WELL - LATERAL CONNECTION