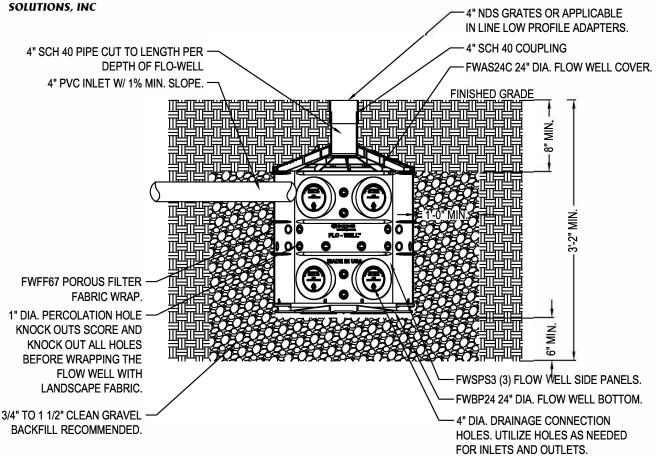

## NOTES:

- 1. MUST BE INSTALLED 10' AWAY FROM STRUCTUREOR FOUNDATION.
- 2. FWAS24 KIT DOES NOT COME WITH FWPB24 BTM.
- 3. REFERENCE FLO-WELL CALCULATOR ON NDSPRO.COM
- 4. INSTALLATION TO BE COMPLETED IN ACCORDANCE WITH MANUFACTURER'S SPECIFICATIONS.
- 5. DO NOT SCALE DRAWING.
- 6. THIS DRAWING IS INTENDED FOR USE BY ARCHITECTS, ENGINEERS, CONTRACTORS, CONSULTANTS AND DESIGN PROFESSIONALS FOR PLANNING PURPOSES ONLY.
- 7. ALL INFORMATION CONTAINED HEREIN WAS CURRENT AT THE TIME OF DEVELOPMENT BUT MUST BE REVIEWED AND APPROVED BY THE PRODUCT MANUFACTURER TO BE CONSIDERED ACCURATE.