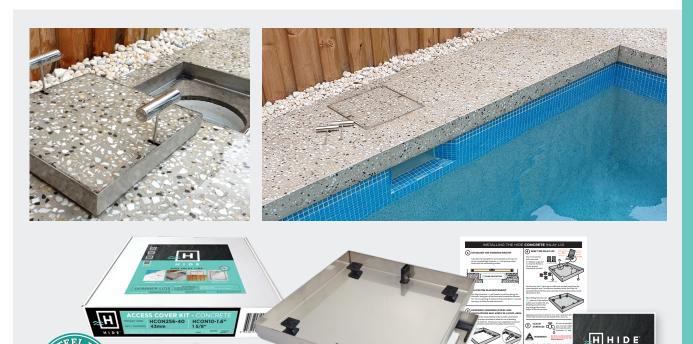

## HIDE CONCRETE COVER KIT INCLUDES

#### SAFETY KEYS

A 316L marine grade stainless steel tool, to enable the installed HIDE cover to be safely and easily opened and closed.

### **INLAY LID**

A 316L marine grade stainless steel tray which holds the concrete, which is poured directly into the lid.

#### **EDGE PROTECTOR**

A 316L marine grade stainless steel frame inserted into a recess within the landscaped area. It protects the coping/surrounds from chipping/breakage when the Inlay Lid is opened/closed.

#### DOCUMENTATION

Documents consist of comprehensive contractor installation instructions, homeowners manual and warranty.

Worlds only fully customisable dual inlay system