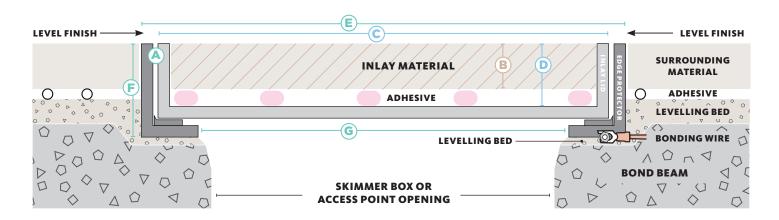

### **CROSS SECTION VIEW OF COMPLETED SKIMMER COVER INSTALL**

| Α                     |                        |    | В    | С         | D                 | Е                    | F                 | G                    |
|-----------------------|------------------------|----|------|-----------|-------------------|----------------------|-------------------|----------------------|
| PRODUCT<br>ORDER CODE | mm                     | cm | INCH | SIZE      | INTERNAL<br>DEPTH | SIZE                 | EXTERNAL<br>DEPTH | UNDERSIDE<br>OPENING |
| HIDE KIT              | KIT MATERIAL THICKNESS |    |      | INLAY LID |                   | EDGE PROTECTOR FRAME |                   |                      |

#### 12" Skimmer and Access Cover Kit

| HSL12-0.4 | 8-11  | 1 | 3/8" - 1/2"     | 11 3/4" sq. | 1/2"   | 12" sq. | 7/8"   | 10" sq. |
|-----------|-------|---|-----------------|-------------|--------|---------|--------|---------|
| HSL12-0.8 | 15-22 | 2 | 5/8" - 7/8"     |             | 7/8"   |         | 1 1/4" |         |
| HSL12-1.2 | 25-32 | 3 | 1" - 1 1/4"     |             | 1 1/4" |         | 15/8"  |         |
| HSL12-1.6 | 35-42 | 4 | 1 3/8" - 1 5/8" |             | 1 5/8" |         | 2"     |         |
| HSL12-2   | 45-52 | 5 | 1 3/4" - 2"     |             | 2"     |         | 2 1/2" |         |
| HSL12-2.5 | 55-62 | 6 | 2 1/4" - 2 1/2" |             | 2 1/2" |         | 3"     |         |