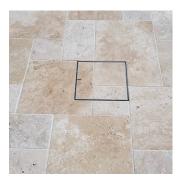

### **CROSS SECTION VIEW OF COMPLETED SKIMMER COVER INSTALL**

| Α                     |                        |    | В    | С         | D                 | Е                    | F                 | G                    |
|-----------------------|------------------------|----|------|-----------|-------------------|----------------------|-------------------|----------------------|
| PRODUCT<br>ORDER CODE | mm                     | cm | INCH | SIZE      | INTERNAL<br>DEPTH | SIZE                 | EXTERNAL<br>DEPTH | UNDERSIDE<br>OPENING |
| HIDE KIT              | KIT MATERIAL THICKNESS |    |      | INLAY LID |                   | EDGE PROTECTOR FRAME |                   |                      |

#### 12" Skimmer and Access Cover Kit

| HSL12-0.4 | 8-11  | 1 | 3/8" - 1/2"     | 11 3/4" sq. | 1/2"   | 12" sq. | 7/8"   | 10" sq. |
|-----------|-------|---|-----------------|-------------|--------|---------|--------|---------|
| HSL12-0.8 | 15-22 | 2 | 5/8" - 7/8"     |             | 7/8"   |         | 1 1/4" |         |
| HSL12-1.2 | 25-32 | 3 | 1" - 1 1/4"     |             | 1 1/4" |         | 15/8"  |         |
| HSL12-1.6 | 35-42 | 4 | 1 3/8" - 1 5/8" |             | 1 5/8" |         | 2"     |         |
| HSL12-2   | 45-52 | 5 | 1 3/4" - 2"     |             | 2"     |         | 2 1/2" |         |
| HSL12-2.5 | 55-62 | 6 | 2 1/4" - 2 1/2" |             | 2 1/2" |         | 3"     |         |