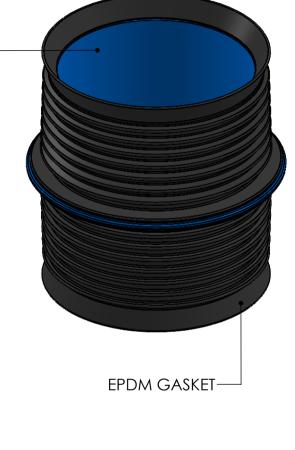

## IC66P

DESCRIPTION:

ABS SLEEVE

6" INTERNAL PUSHFIT CONNECTOR

(317) 346-4110 www.drainagesolutionsinc.com **DRAINAGE** SOLUTIONS, INC

NOTE:

PROPRIETARY AND CONFIDENTIAL THE INFORMATION CONTAINED IN THIS DRAWING IS THE SOLE PROPERTY OF FERNCO, INC. ANY REPRODUCTION IN PART OR AS A WHOLE WITHOUT THE WRITTEN PERMISSION OF FERNCO, INC.

| GASKET MATERIAL | EPDM                   | MIN/MAX TEMP.   | -30/140° |
|-----------------|------------------------|-----------------|----------|
| GASKET COMPLIES | BS EN 681-1/ASTM C1173 | PRESSURE TESTED | 4.3 PSI  |
| SLEEVE MATERIAL | ABS                    |                 |          |
| SLEEVE COMPLIES | ASTM D3965             |                 |          |