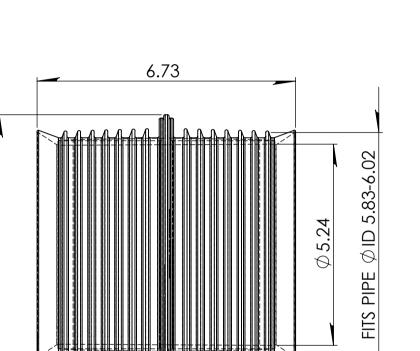

## IC66P

DESCRIPTION:

ABS SLEEVE

6" INTERNAL PUSHFIT CONNECTOR

(317) 346-4110 www.drainagesolutionsinc.com **DRAINAGE** SOLUTIONS, INC

NOTE:

PROPRIETARY AND CONFIDENTIAL THE INFORMATION CONTAINED IN THIS DRAWING IS THE SOLE PROPERTY OF FERNCO, INC. ANY REPRODUCTION IN PART OR AS A WHOLE WITHOUT THE WRITTEN PERMISSION OF FERNCO, INC.

| GASKET MATERIAL | EPDM                   | MIN/MAX TEMP.   | -30/140° |
|-----------------|------------------------|-----------------|----------|
| GASKET COMPLIES | BS EN 681-1/ASTM C1173 | PRESSURE TESTED | 4.3 PSI  |
| SLEEVE MATERIAL | ABS                    |                 |          |
| SLEEVE COMPLIES | ASTM D3965             |                 |          |