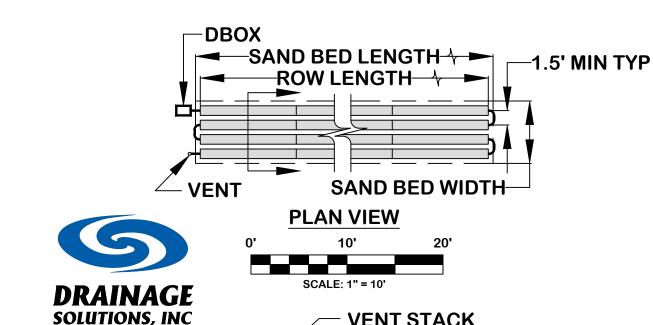

## NOTES:

- 1. NUMBER OF ROWS MAY VARY.
- 2. ROW AND SAND BED LENGTH MAY VARY.
- 3. SYSTEM SAND BED AREA WILL VARY WITH NATIVE SOIL LOADING RATE.
- 4. DEPTH OF TOPSOIL IN ACCORDANCE WITH STATE RULES.
- 5. A MINIMUM OF 6' OF SYSTEM SAND BELOW, 3" OVER AND 6" BETWEEN PEI PIPES
- 6. DBOX MAY NOT BE REQUIRED IN YOUR STATE.