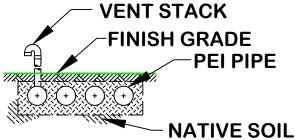

## **SECTION VIEW - IN GROUND**

## NOTES:

- 1. NUMBER OF ROWS MAY VARY.
- 2. ROW AND SAND BED LENGTH MAY VARY.
- 3. SYSTEM SAND BED AREA WILL VARY WITH NATIVE SOIL LOADING RATE.
- 4. DEPTH OF TOPSOIL IN ACCORDANCE WITH STATE RULES.
- 5. A MINIMUM OF 6' OF SYSTEM SAND BELOW, 3" OVER AND 6" BETWEEN PEI PIPES
- 6. DBOX MAY NOT BE REQUIRED IN YOUR STATE.