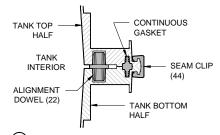

MID-HEIGHT SEAM SECTION DETAIL





## NOTES:

- . ALL DRAWING DIMENSIONS IN INCHES [MILLIMETERS] OR AS NOTED.
- EXTERIOR OF ACCESS OPENING LID INCLUDES THE FOLLOWING WARNING IN ENGLISH, FRENCH & SPANISH: "DANGER DO NOT ENTER: POISON GASES."
- 3. TANK MARKINGS WILL INCLUDE: MANUFACTURER NAME, MODEL NUMBER, LIQUID CAPACITY, DATE OF MANUFACTURE CODE, MAXIMUM BURIAL DEPTH, INLET, AND OUTLET.
- 4. MAXIMUM BURIAL DEPTH IS 48 in [1219 mm].
- MINIMUM BURIAL DEPTH IS 6 in [152 mm].
- 5. TANK IS FOR NON-TRAFFIC APPLICATIONS.
- 7. NOMINAL WALL THICKNESS IS 0.20 in [5 mm].



(317) 346-4110 www.drainagesolutionsinc.com



Infiltrator Systems Inc. 4 Business Park Rd. Old Saybrook, CT 06475 (800) 221-4436

## IM-540 Pump/Siphon Tank Configuration

| Drawn by: EMB       | Checked by: DJL    | Date: 05