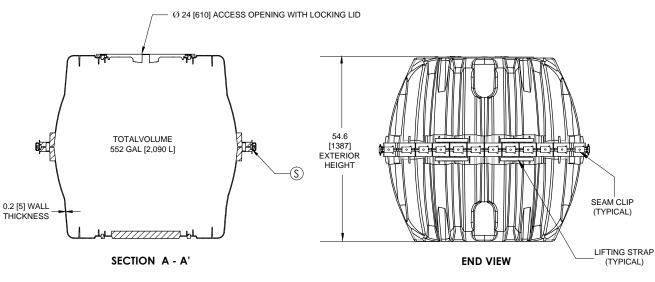

## NOTES:

- . ALL DRAWING DIMENSIONS IN INCHES [MILLIMETERS] OR AS NOTED.
- EXTERIOR OF ACCESS OPENING LID INCLUDES THE FOLLOWING WARNING IN ENGLISH, FRENCH & SPANISH: "DANGER DO NOT ENTER: POISON GASES."
- 3. TANK MARKINGS WILL INCLUDE: MANUFACTURER NAME, MODEL NUMBER, LIQUID CAPACITY, DATE OF MANUFACTURE CODE, MAXIMUM BURIAL DEPTH, INLET, AND OUTLET.
- 4. MAXIMUM BURIAL DEPTH IS 48 in [1219 mm].
- MINIMUM BURIAL DEPTH IS 6 in [152 mm].
- 5. TANK IS FOR NON-TRAFFIC APPLICATIONS.
- 7. NOMINAL WALL THICKNESS IS 0.20 in [5 mm].