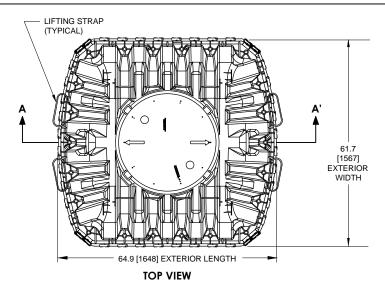

## NOTES:

- . ALL DRAWING DIMENSIONS IN INCHES [MILLIMETERS] OR AS NOTED.
- EXTERIOR OF ACCESS OPENING LID INCLUDES THE FOLLOWING WARNING IN ENGLISH, FRENCH & SPANISH: "DANGER DO NOT ENTER: POISON GASES."
- 3. TANK MARKINGS WILL INCLUDE: MANUFACTURER NAME, MODEL NUMBER, LIQUID CAPACITY, DATE OF MANUFACTURE CODE, MAXIMUM BURIAL DEPTH, INLET, AND OUTLET.
- 4. MAXIMUM BURIAL DEPTH IS 48 in [1219 mm].
- MINIMUM BURIAL DEPTH IS 6 in [152 mm].
- 5. TANK IS FOR NON-TRAFFIC APPLICATIONS.
- 7. NOMINAL WALL THICKNESS IS 0.20 in [5 mm].