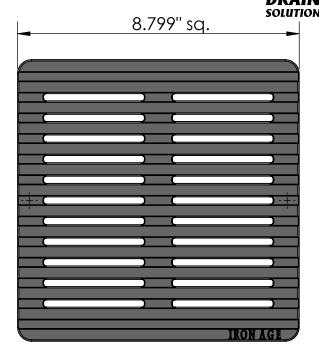

## NOTES:

1. Heelproof: No thru openings greater than ¼".

By: MS

.045 CuFt./sec. © Registration:

- 2. Ships in pieces: 1
- 3. Due to casting inconsistencies, all dimensions are nominal.

Made in USA ©2017 Iron Age Designs

Checked:

Pending

DESIGNS 206.276.0925 Fits: www.ironagegrates.com

Material: Ductile Iron 65-45-12

NDS® 900 Series

Regular Joe 9" x 9" Catch Basin Grate Heel Proof

Edge: 1.125" Product ID: RJN9-9I11HP

Weight:

9.88

Drawing Name:

lbs. Free Drain Area:

Flow Rate:

15.46

20.26

in/sq., or

GPM, or