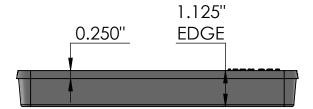

Checked:

Pending

DESIGNS 206.276.0925 Fits: www.ironagegrates.com

Material: Ductile Iron 65-45-12

NDS® 900 Series

Regular Joe 9" x 9" Catch Basin Grate Heel Proof

Edge: 1.125" Product ID: RJN9-9I11HP

Weight: