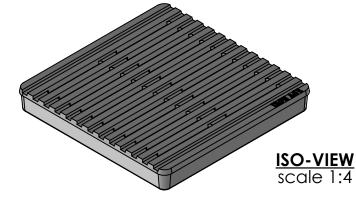

(317)346-4110

www.drainagesolutionsinc.com





**CASTING-ID** scale 1:2









## NOTES:

1. Heelproof: No thru openings greater than ¼".

By: MS

.045 CuFt./sec. © Registration:

- 2. Ships in pieces: 1
- 3. Due to casting inconsistencies, all dimensions are nominal.

Made in USA ©2017 Iron Age Designs

Checked:

Pending



DESIGNS 206.276.0925 Fits: www.ironagegrates.com

Material: Ductile Iron 65-45-12

NDS® 900 Series

Regular Joe 9" x 9" Catch Basin Grate Heel Proof

Edge: 1.125" Product ID: RJN9-9I11HP

Weight:

9.88

Drawing Name:

lbs. Free Drain Area:

Flow Rate:

15.46

20.26

in/sq., or

GPM, or

01\_RegJoe\_N\_9x9HP\_CatchBasinGrate\_Iron

20.02

Page 1

NTS

MS **Date**: 4-19-21

Scale: