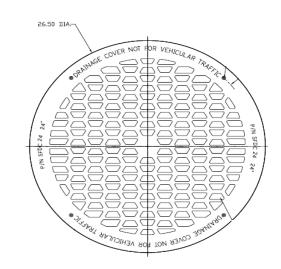

ilizing our Tech Tough<sup>™</sup> design technology, this cover can support up to 2,000 lbs.

The 25 in. bolt pattern adapts to virtually all 24 in. diameter PVC, single or double wall polyethylene pipe.

## **Specifications**

- Material: Polyethylene Structural Foam
- Seal: Flexible Polyvinyl Chloride (PVC)
  Thermoplastic
- Fasteners: 301 Stainless Steel



## **Features and Benefits**

- Adapts to 24 in. PVC and single and double wall polyethylene pipes.
- Also fits certain riser systems
- 25 in. bolt pattern
- High strength and lightweight.
- Utilizes Jackel's Tech Tough™ design technology
- Natural green color easily camouflaged by lawn and landscaping
- Molded, replaceable water-tight seal prevents ground water seepage
- No rust, square-drive stainless steel screws

## Dimensions