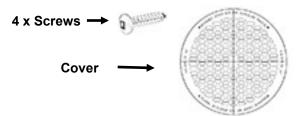

## **Installation Guide**

24 in. Drainage Cover

Model: SFDC24-G

(317) 346-4110 www.drainagesolutionsinc.com

SOLUTIONS, INC

**Package Contents** 

**Tools Required** 

**Safety Goggles** 

## Installation:

- 1. The 24 in. Drainage Cover will fit most 24 in. installed risers. Test fit the 24 in. Drainage Cover to make sure it is correct for your riser.
- 2. Clean the sealing surface of your riser.
- 3. Remove the hardware pack containing the four square-drive screws from the back of the 24 in. Drainage Cover.
- 4. Place the 24 in. Drainage Cover on your riser. Make sure the rubber seal is making a seal with the top of your riser.
- 5. Using the four screw holes in the cover as a guide, drill four 3/16 in. holes through your riser.
- 6. Some risers may require the use of holes other than the molded screw holes into the 24 in. Drainage Cover. For these risers, use the two additional drill points molded on the top of the cover.
- 7. Install the provided screws with a #3 square driver.
- 8. For access to your riser just remove the screws and cover, then reinstall as above.