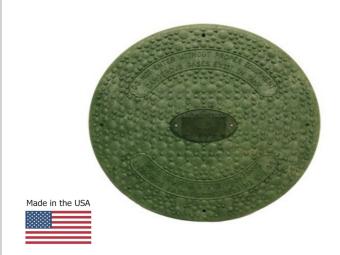

## Septic Tank Riser Cover (18 in. Dia.)

**Model: SFRC18G** 

The Jackel septic tank riser cover is constructed of heavy duty structural foam. Utilizing our Tech Tough™ design technology, the cover can support up to 2,000 lbs. It comes with our molded, replaceable water tight seal. Insulation is an option for extreme climates. Each cover comes with our non-slip Lawn Deco™ decorative finish.

#### **Features and Benefits**

- Adapts to 18 in. PVC, single and double wall polyethylene riser pipes.
  Also fits certain riser systems.
- High strength and lightweight. Can handle up to 2,000 pounds
- Utilizes Jackel's Tech Tough™ design technology
- Natural green color easily camouflaged by lawn and landscaping
- Lawn Deco<sup>™</sup> decorative non-slip surface
- Molded, replaceable water-tight seal prevents ground water seepage
- No rust, square-drive stainless steel screws
- Customized logos available
- Insulation available
- Standard insulation is 2 in. thick rigid foam with an R-10 value