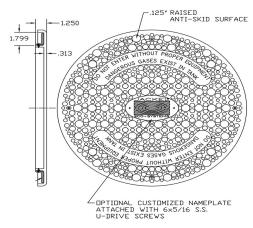

tural Foam

Seal: Flexible Polyvinyl Chloride (PVC)
Thermoplastic

Fasteners: 301 Stainless Steel

# (317) 346-4110 **DRAINAGE** www.drainagesolutionsinc.com solutions, inc

#### **Features and Benefits**

- Adapts to 18 in. PVC, single and double wall polyethylene riser pipes.
  Also fits certain riser systems.
- High strength and lightweight. Can handle up to 2,000 pounds
- Utilizes Jackel's Tech Tough™ design technology
- Natural green color easily camouflaged by lawn and landscaping
- Lawn Deco<sup>™</sup> decorative non-slip surface
- Molded, replaceable water-tight seal prevents ground water seepage
- No rust, square-drive stainless steel screws
- Customized logos available
- Insulation available
- Standard insulation is 2 in. thick rigid foam with an R-10 value

### **Dimensions**



© 2019 Jackel, Inc