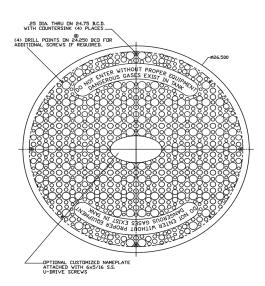

ecifications**

• Material: Polyethylene Structural Foam

Seal: Flexible Polyvinyl Chloride (PVC)
Thermoplastic

• Fasteners: 301 Stainless Steel

# (317) 346-4110 **DRAINAGE** www.drainagesolutionsinc.com solutions, inc

#### **Features and Benefits**

- Adapts to 24 in. PVC, single and double wall polyethylene riser pipes. Also fits certain riser systems.
- High strength and lightweight. Can handle up to 2,000 pounds
- Utilizes Jackel's Tech Tough™ design technology
- Natural green color easily camouflaged by lawn and landscaping
- Lawn Deco<sup>™</sup> decorative non-slip surface
- Molded, replaceable water-tight seal prevents ground water seepage
- No rust, square-drive stainless steel screws
- · Customized logos available
- Insulation available (2 in./R-10 Value)

### **Dimensions**



© 2019 Jackel, Inc.