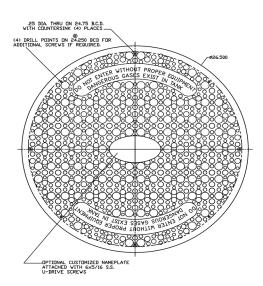

Specifications**

• Material: Polyethylene Structural Foam

Seal: Flexible Polyvinyl Chloride (PVC)
Thermoplastic

Fasteners: 301 Stainless Steel

# (317) 346-4110 **DRAINAGE** www.drainagesolutionsinc.com solutions, INC

#### **Features and Benefits**

- Adapts to 24 in. PVC, single and double wall polyethylene riser pipes. Also fits certain riser systems.
- High strength and lightweight. Can handle up to 2,000 pounds
- Utilizes Jackel's Tech Tough™ design technology
- Natural green color easily camouflaged by lawn and landscaping
- Lawn Deco<sup>™</sup> decorative non-slip surface
- Molded, replaceable water-tight seal prevents ground water seepage
- No rust, square-drive stainless steel screws
- · Customized logos available
- Insulation available (2 in./R-10 Value)

### **Dimensions**



© 2019 Jackel, Inc.