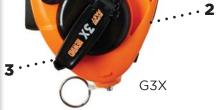

#### G3X

- 1. Ergonomic, glovable grip designed to reduce wrist strain
- 2. 12 ounce capacity
- 3. 3X rewind for fast line pay out and retrieval

|   | MODEL  | UPC<br>052837 | HOUSING | HANDLE | LENGTH | CAPACITY | SPECIAL |
|---|--------|---------------|---------|--------|--------|----------|---------|
| * | G100   | 020089        | ABS     | Metal  | 100 ft | 12 oz    | 1:1     |
|   | G110   | 021895        | ABS     | Metal  | 110 ft | 12 oz    | 1:1     |
|   | G110D  | 023882        | ABS     | Metal  | 110 ft | 12 oz X2 | 2 boxes |
| * | G100C  | 026418        | ABS     | Metal  | 100 ft | 12 oz    | 1:1     |
| * | G130   | 005864        | ABS     | Metal  | 130 ft | 24 oz    | 1:1     |
|   | G150   | 021901        | ABS     | Metal  | 150 ft | 24 oz    | 1:1     |
|   | G150C  | 026777        | ABS     | Metal  | 150 ft | 24 oz    | 1:1     |
|   | G3X    | 028498        | ABS     | ABS    | 100 ft | 12 oz    | 3:1     |
|   | G3X100 | 026432        | ABS     | ABS    | 100 ft | 12 oz    | 3:1     |