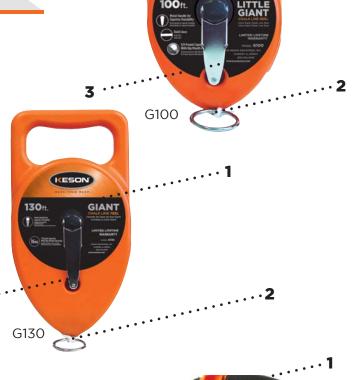

#### G100/G110

- 1. Holds over 1 pound of chalk for fewer refills
- 2. 100 or 110 feet giant cord, and pull ring
- 3. One-piece steel crank for long life
- 4. Hooks onto tool belt

#### G130/G150

- 1. Holds over 1 pound of chalk for fewer refills
- 2. 130 or 150 feet giant cord, and pull ring
- 3. One-piece steel crank for long life