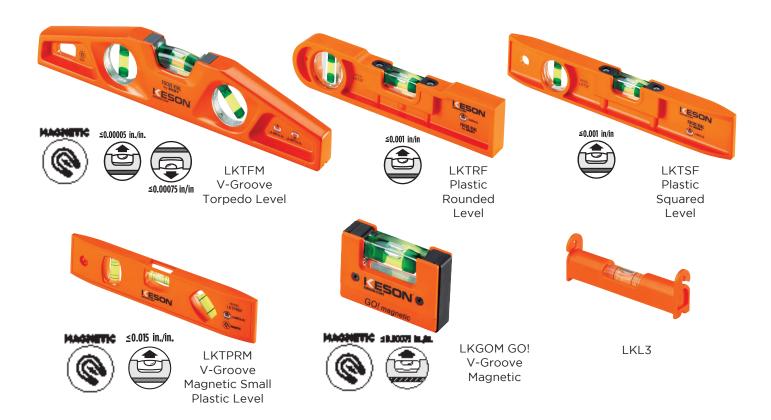

## SHORT LEVELS 6 SKUs

Among the most popular levels we sell, short torpedo-style levels are great for quick checks and essential for some trades.

| MODEL   | UPC<br>052837 | SPECIAL       | VIAL             | SPECIAL FEATURES                                                                                                                                                                           |
|---------|---------------|---------------|------------------|--------------------------------------------------------------------------------------------------------------------------------------------------------------------------------------------|
| *LKTFM  | 029037        | Die Cast      | FOCUS-60         | Extremely sturdy aluminum die-cast spirit level with a milled measuring surface and V-groove for scaffolding and steel pipes. FOCUS-60 vial for better, faster, and more accurate reading. |
| *LKTSF  | 028948        | Straight Edge | FOCUS-20         | The classic torpedo with a FOCUS-20 vial.                                                                                                                                                  |
| *LKTRF  | 028931        | Round Edge    | FOCUS-20         | A rounded edge on one side of this torpedo enables a builder to get flush against walls that have a bevel in the corner. We have yet to find it's equal.                                   |
| *LKTPRM | 029051        | Straight Edge | Standard<br>Ring | This is a no frills, magnetic torpedo.                                                                                                                                                     |
| LKGOM   | 029044        | GO!           | FOCUS-20         | A magnetic, portable level with belt clip. Perfect for quick checks and spot-on accuracy.                                                                                                  |
| LKL3    | 028955        | Line Level    | Standard<br>Ring | Our 3-inch line level is perfect for keeping your wall, fence or grading level when attached to a taut string line.                                                                        |