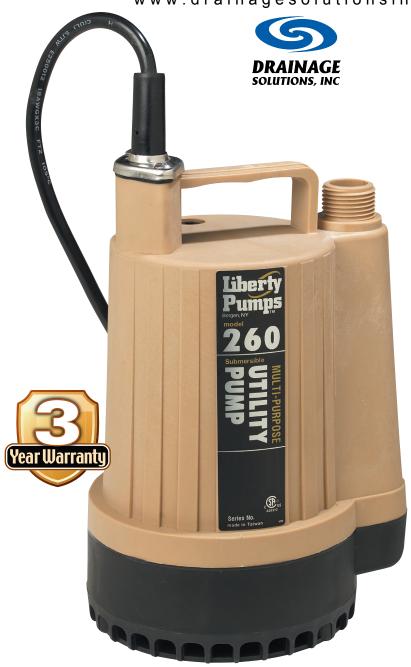

# **MODEL 260**

Submersible Utility Pump

A Family and Employee Owned Company

### Features

- Thermoplastic body resists impact, stress, and corrosion
- Self-cleaning trash-type impeller
- 1/6 hp air cooled PSC motor
- Shaft seal and lip seal
- Thermal overload protection
- Pumps down to 1/8"
- Completely submersible
- Removable bottom screen for easy cleaning

## **Dimensional Data**

Weight: 7.5 lbs Height: 9.5" Major Width: 7"